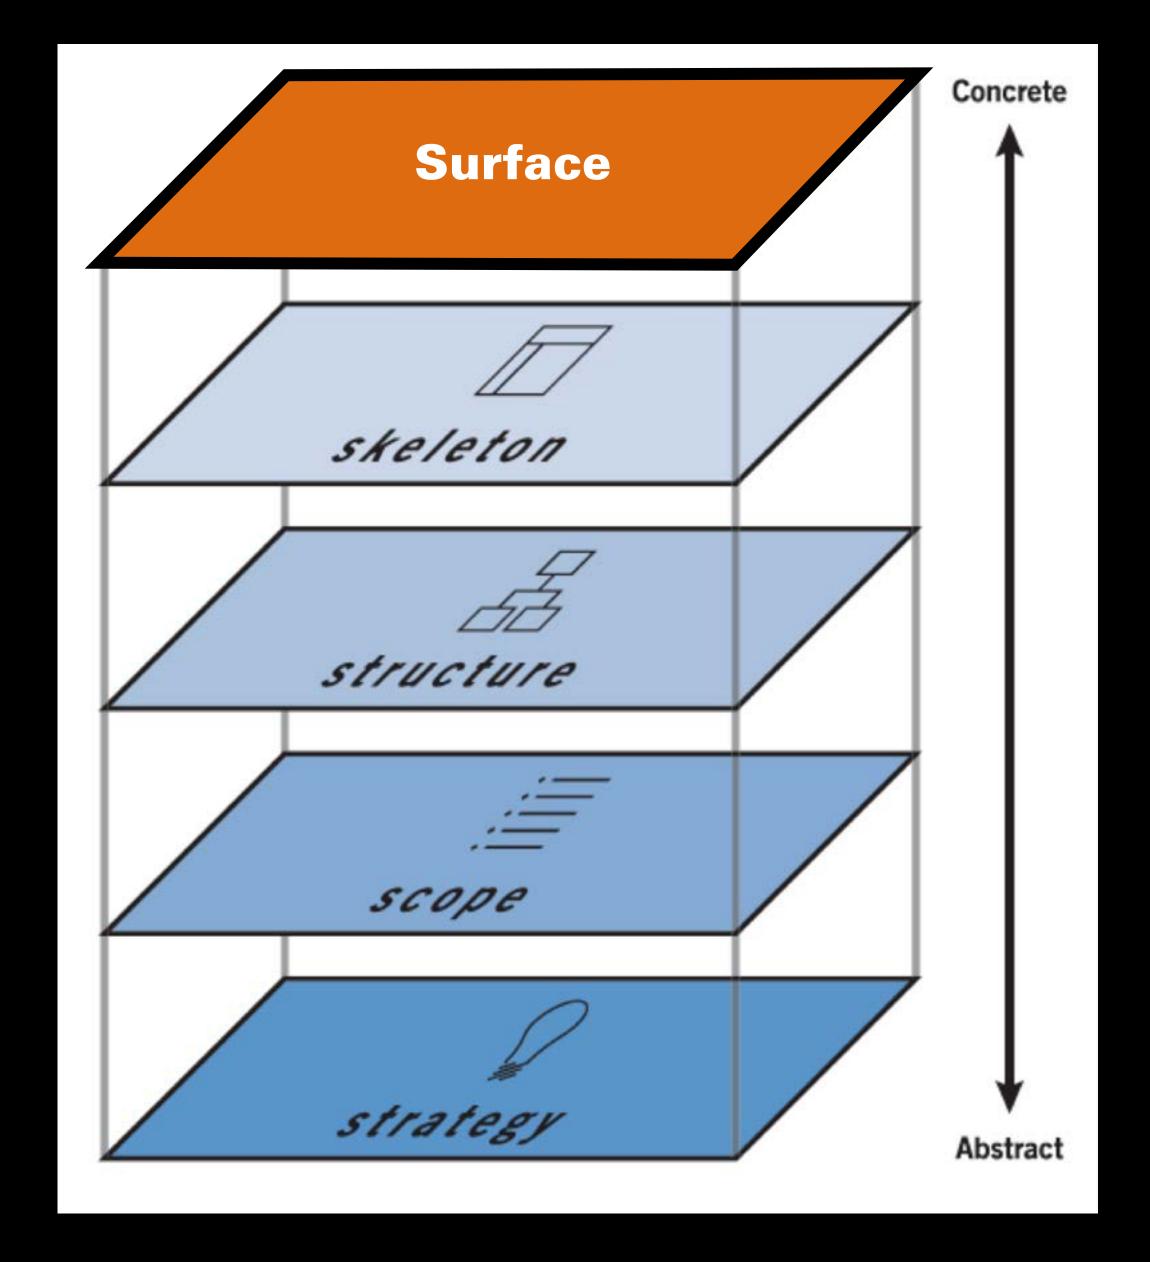

#### The visual interaction designeris important

\* concept and diagram by Jesse James Garrett - The Elements of User Experience