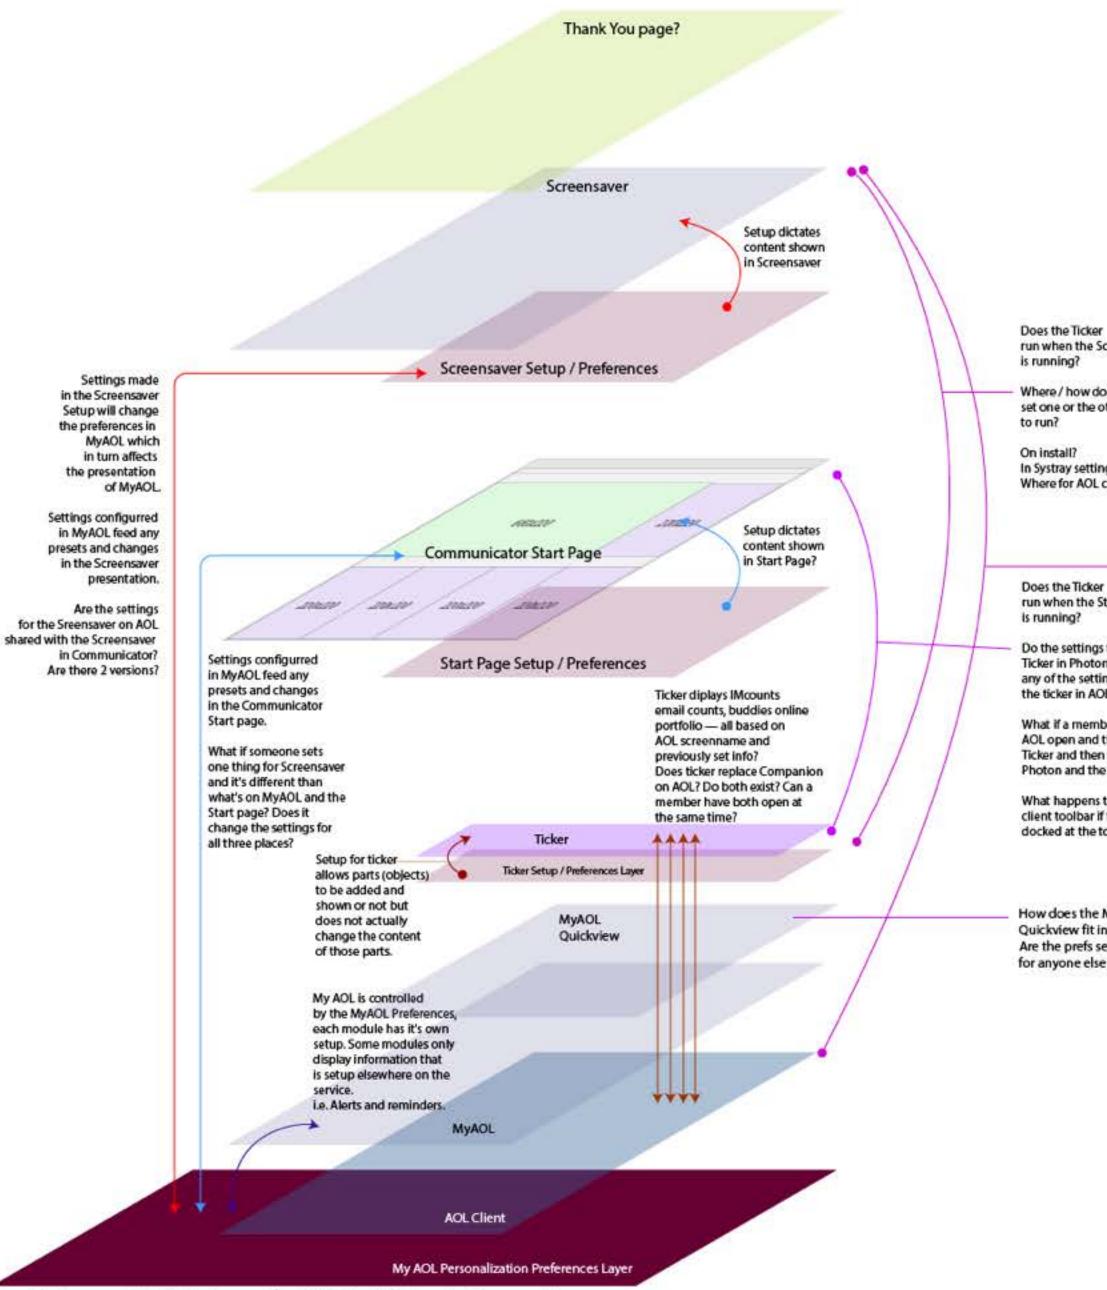

Arrows page through components of content that are part of the customized content buckets. Active paging versus pasive rotation. Recommend arrow dim if no more content available.

Is this layer a central Unified Preference set for all MyAOL and InfoGate suite of components?

popup allows to swap module on the fly.

to swap module on the fly. end no more than lese modules on the

| ien the Screensaver<br>ing?                                               |                                                        |
|---------------------------------------------------------------------------|--------------------------------------------------------|
| / how does a user<br>e or the other or bol<br>?                           | th is                                                  |
| tall?<br>ray settings in Comr<br>for AOL client?                          | nunicator                                              |
|                                                                           | When a<br>the scre<br>of the sc<br>What if<br>launch a |
| the Ticker<br>hen the Start Page<br>hing?                                 | If it is in<br>a screen                                |
| e settings for the<br>in Photon affect<br>the settings for<br>ker in AOL? | Does th<br>Can the<br>task bar                         |
| f a member has<br>pen and the<br>and then launches<br>n and the Ticker?   |                                                        |

What happens to the AOL client toolbar if the Ticker is docked at the top of the screen?

How does the MyAOL Quickview fit into all of this? Are the prefs set here available for anyone else?

| Удноо!.                                  | Backyard   Yahoo!   Help |  |  |
|------------------------------------------|--------------------------|--|--|
|                                          | Welcomel                 |  |  |
| UED                                      | Sign In                  |  |  |
| user experience design                   |                          |  |  |
| HOME HANDBOOK ~ GUIDELINES ~ SHORTCUTS ~ | Se                       |  |  |