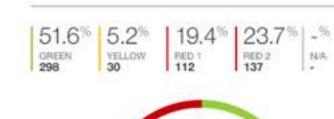

#### Participants

In Fall 2013/Spring 2014, Your Institution participated in MAP-Works with 577 total students in the First-Year Cohort.

22

4.5%

#### MAP-Works Risk Indicators

577

Total Student

To What Extent Were We Able to

Retain First-Year Students Who Said They Planned to Leave

20

11

Said they where leaving

Of those, how

many persisted 55%

| MAP-WORKS RISK INDICATORS*                  | AVERAGE GPA** | RETURNED"" | ·     | DID NOT RETURN |       |  |
|---------------------------------------------|---------------|------------|-------|----------------|-------|--|
| GREEN                                       | 2.95          | 275        | 92.3% | 23<br>I        | 7.7%  |  |
| YELLOW                                      | 2.29          | 19         | 63.3% | 11             | 36.7  |  |
| RED1                                        | 2.76          | 93         | 83%   | 19             | 17    |  |
| RED2                                        | 1.96          | 98         | 71.5% | 39             | 28.5  |  |
| N/A<br>Insufficient data to subsidiate Hill | -             |            |       |                |       |  |
| TOTAL                                       | 2.64          | 485        | 84.1% | 92             | 15.9* |  |

#### Fall-To-Spring Retention and Average GPA by Risk Indicator

\*MAP-Works Risk Indicator shown is the final indicator calculated during the fail term. \*\*GPA Information was uploaded for 575 students. (99.7% of total population). \*\*\*Persistence information was uploaded for 577 students (100% of total population)