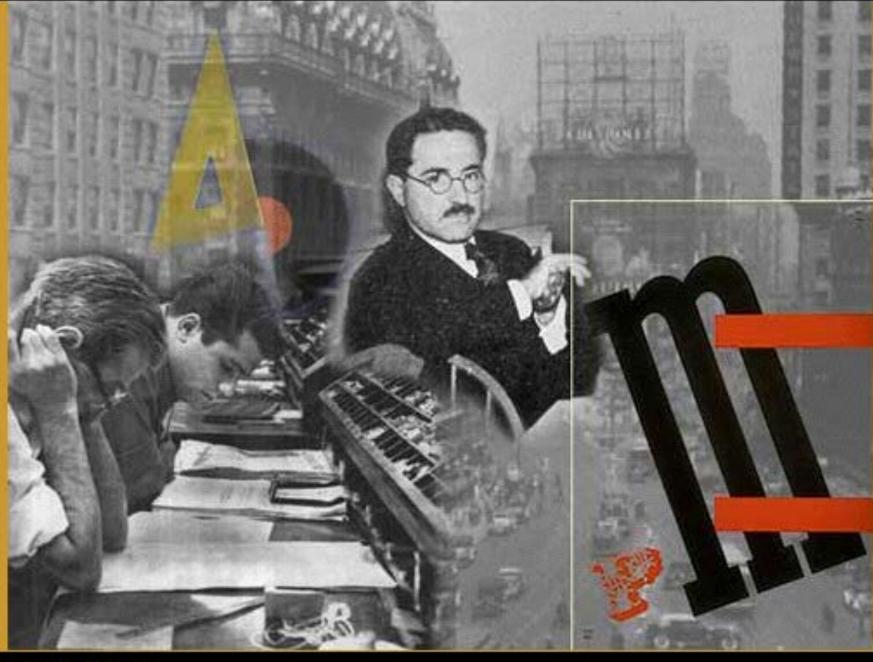

#### Dr Leslie & The Composing Room

1934 - 1942 An Important Time In The Development Of American Graphic Design

An MFA Thesis Project Written & Designed by Erin K. Malone

Rochester Institute of Technology - 1994

Originally conceived as a Hypercard Interactive experience, the work has been translated and modified for the Web so that others may benefit from this design history research.

Introduction »

« Back to EMDesign