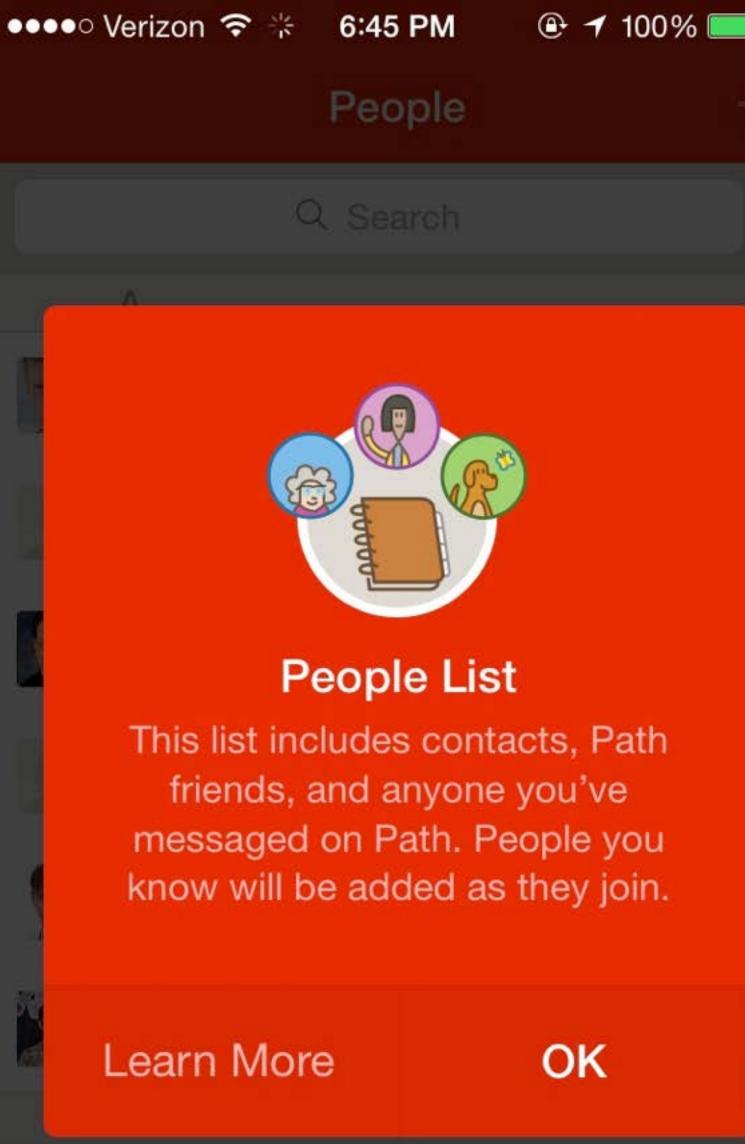

# Popovers

People

### **People List**

This list includes contacts, Path friends, and anyone you've messaged on Path. People you know will be added as they join.

Learn More

<u>s</u> 2

🕑 🕇 100% 🔜 f