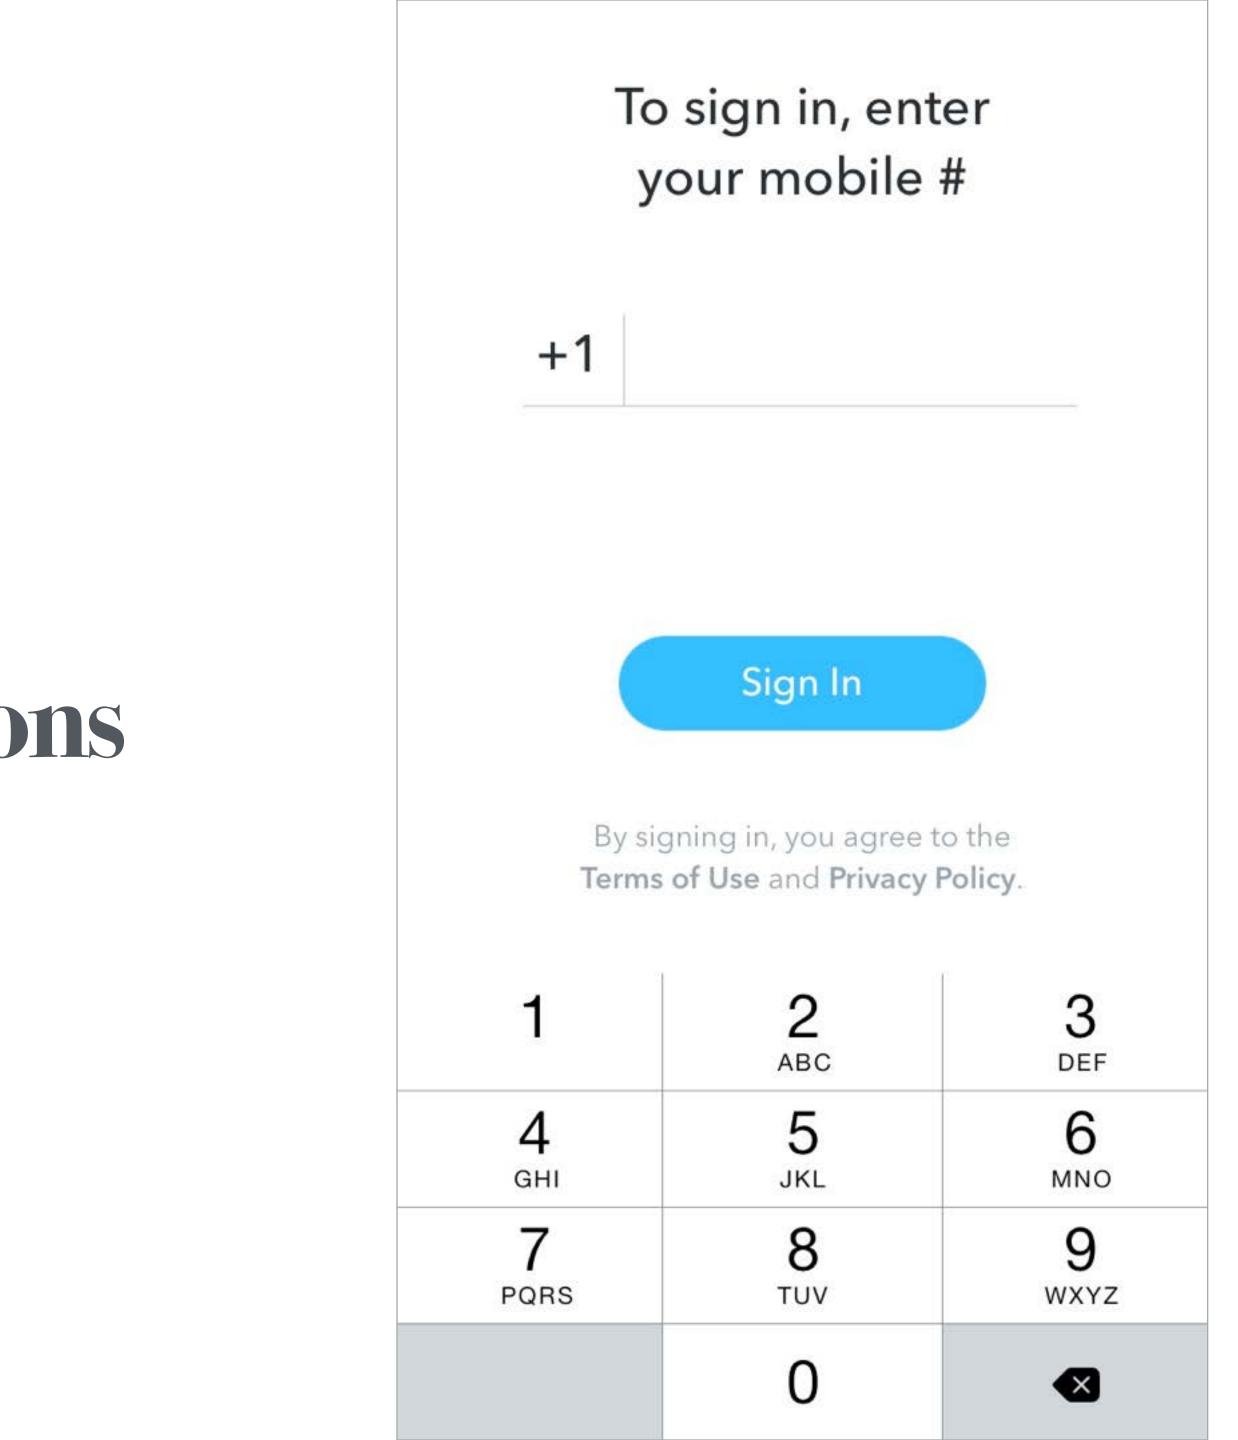

### Use authentic language

••••• Verizon 穼

5:07 PM

.

#### **Enter Code**

We've sent the confirmation code. You should get it soon!

| 1        | 2<br><sub>АВС</sub> | 3<br>Def       |
|----------|---------------------|----------------|
| <b>4</b> | 5                   | 6              |
| бні      | JKL                 | <sup>мно</sup> |
| 7        | 8                   | 9              |
| pqrs     | TUV                 | wxyz           |
|          | 0                   | ×              |