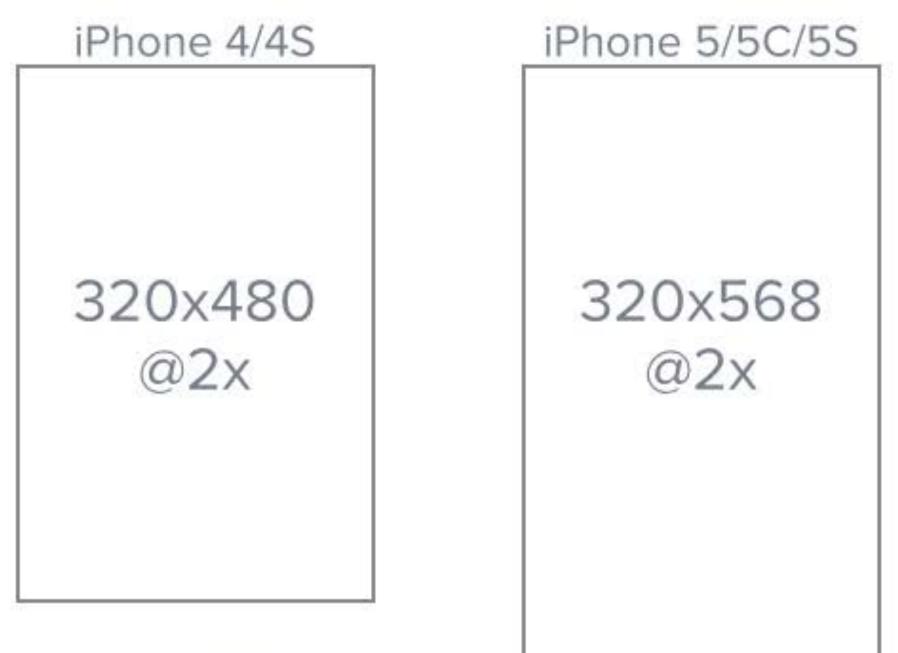

# Screen Sizes: iOS

640 x 960 pixels

640 x 1136 pixels

1242 x 2208 pixels, downsampled to 1080 x 1920 pixels