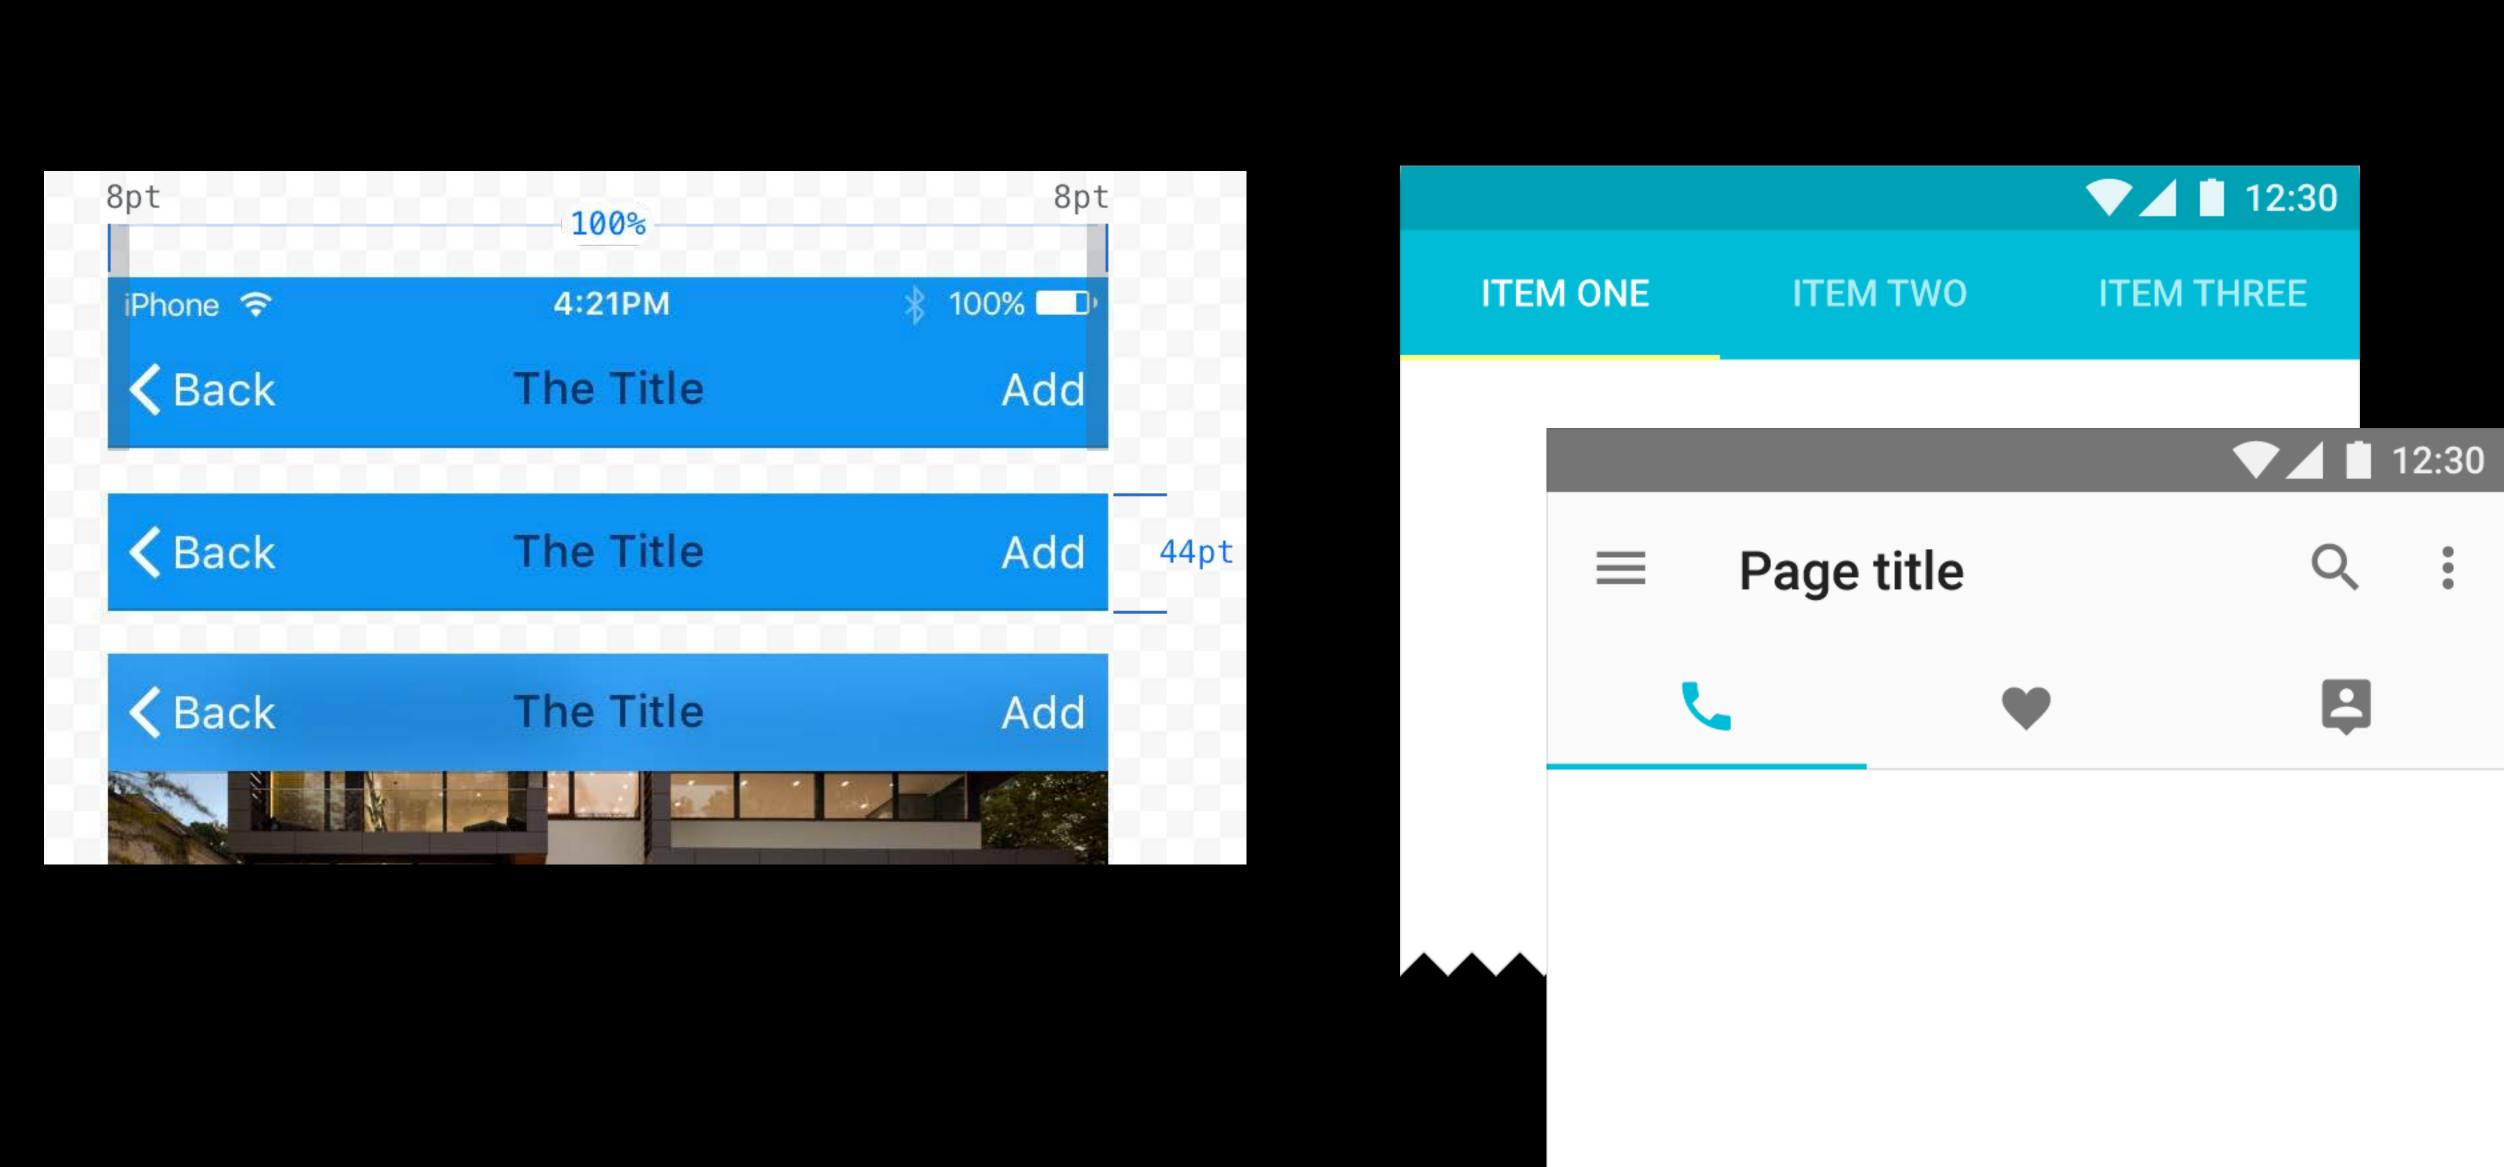

# iOS Structure

Navigation bar (drawn by the navigation controller)

Slider (a view subclass)

# iOS Structure

# Android Structure

ELEVATION (DPs)

# Android Structure

24 \_\_\_\_ 20 16 \_\_\_\_ 12 \_\_\_\_ 4 ----01

HEIGHT (DPs)

# Android Structure

24 \_\_\_\_ 20 \_\_\_\_ 16 \_\_\_ 12 8 \_\_\_\_ 4 ----0

HEIGHT (DPs)

**Display 4** 