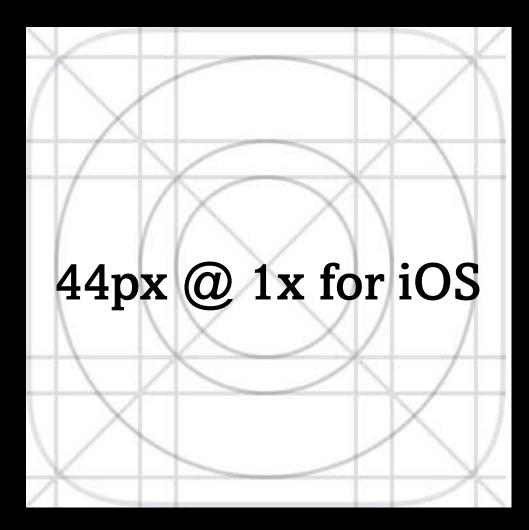

ubheading 2

Subheading 1

Body 2

Body 1

Type 15sp and 16sp, Leading 28pt

Type 15sp and 16sp, Leading 24pt

Type 13sp and 14sp, Leading 24pt

Type 13sp and 14sp, Leading 20pt

# Type 45sp, Leading 48pt Type 34sp, Leading 40pt

### Type 24sp, Leading 32pt



# TypographyiOS

### Helvetica Neue (until it's replaced by the new San Francisco font)

iPhone 5

Navigation Bar Title 34px

Regular Buttons 34px

iPhone 6

Navigation Bar Title 34px

Regular Buttons 34px

 Table Header 34px

Table Label 28px

Tab Bar Icon Labels 22px

 Table Header 34px

Table Label 28px

Tab Bar Icon Labels 22px

iPhone 6

### × Navigation Bar Title 48px

### Regular Buttons 48px

### **Table Header 48px**

Table Label 44px

Tab Bar Icon Labels 30px

# Medium Light Bold Regular Regular

# Grids and Touch Targets



44x44 is the recommended tap target on iOS



# Navigation



# Navigation Drawer





3

#### Inbox

Jonathan Lee heyfromjonathan@gmail.com





Inbox



Starred





 $\mathbf{\nabla}$ 

## Toolbar





# Addbutton



# Cards

### In This Lesson

仚

>

You'll get to know content marketing and how to make it work for your business.

### LET'S GO



Tina Fineberg for The New York Times

### Distilling Japanese Sound From a Varied Catalog



The New York Times 1 hour ago



# Popovers

People





### **People List**

This list includes contacts, Path friends, and anyone you've messaged on Path. People you know will be added as they join.



Learn More



<u>s</u> 2



🕑 🕇 100% 🔜 f







### Google Voice SMS in Hangouts

Receive your SMS and voicemail in Hangouts instead of Google Voice.