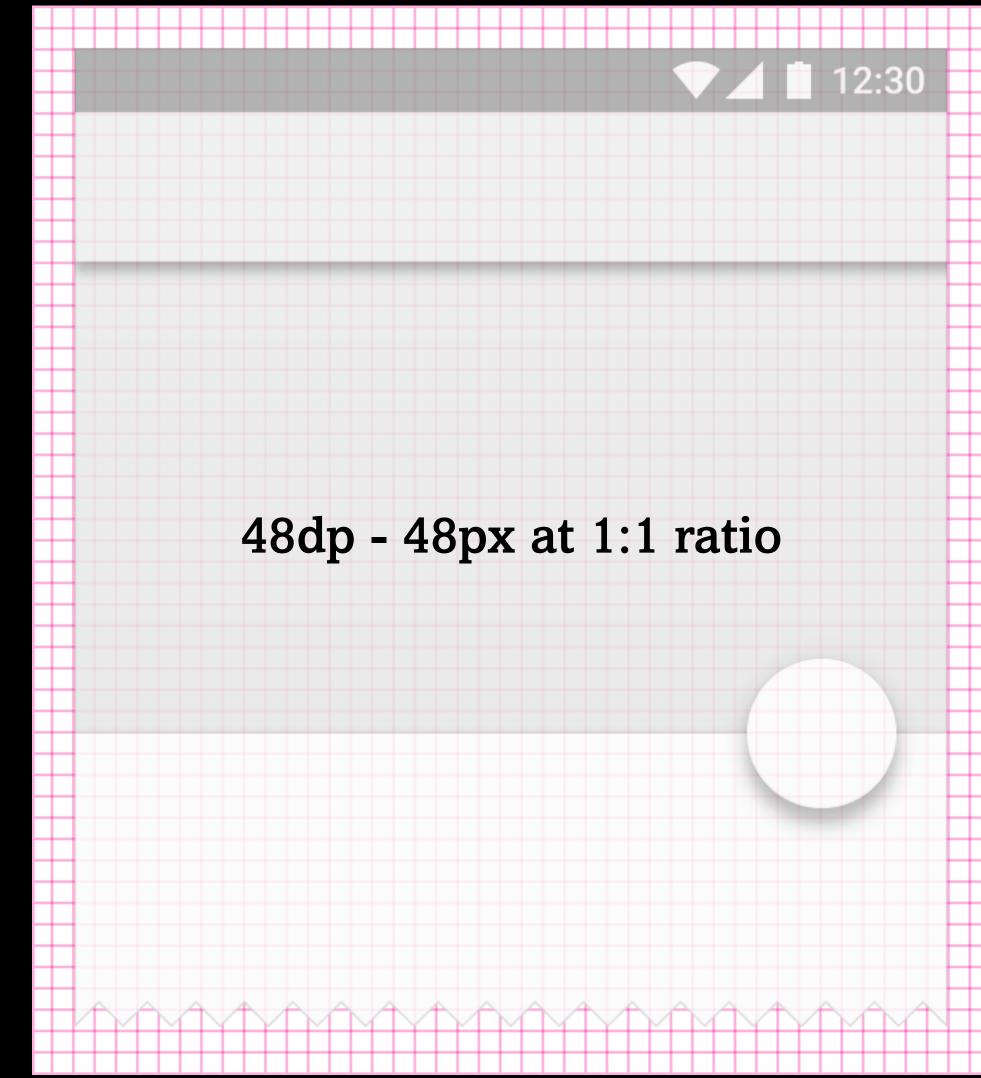

# pixels = dp\*(DPI/160)

|                | MDPI | HDPI         |   |
|----------------|------|--------------|---|
| <b>32</b> dp = | 32px | 48px         | 6 |
|                | 1x   | 48px<br>1.5x | 2 |

### XDPI

64px

2x

**XXDPI** 96px 3x