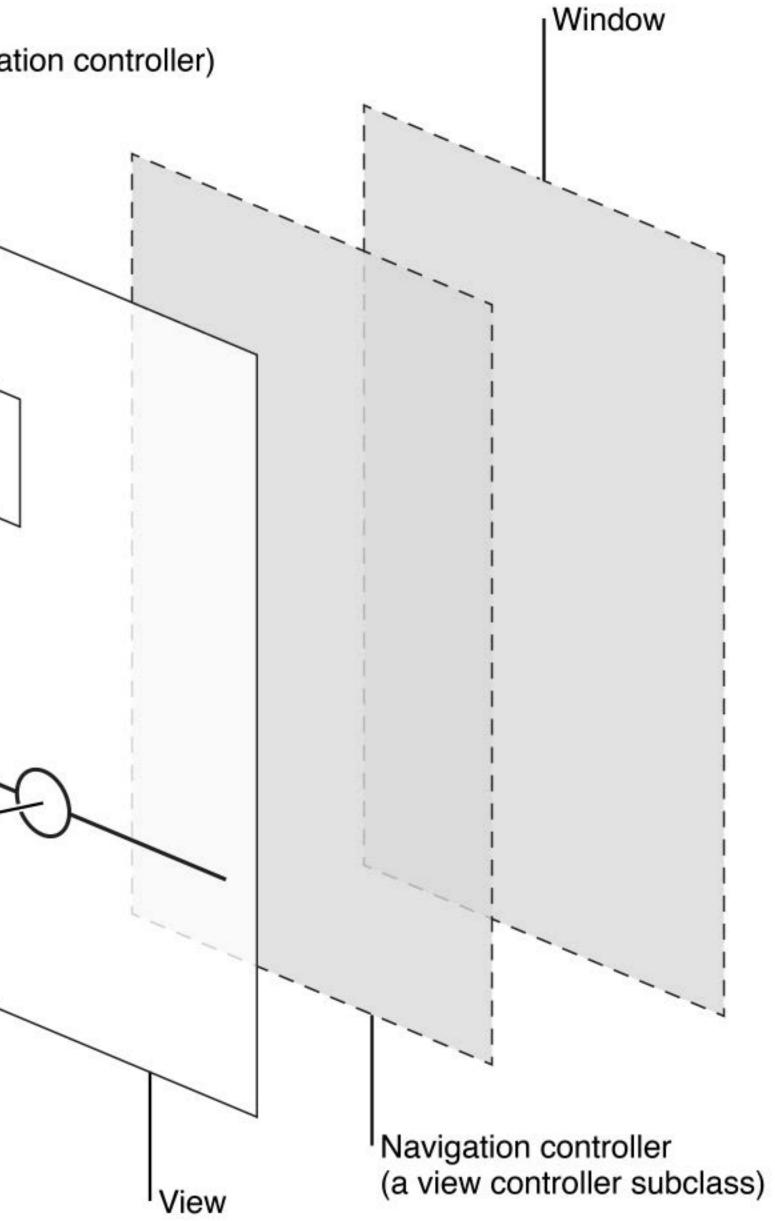

# iOS Structure

Navigation bar (drawn by the navigation controller)

Slider (a view subclass)

# iOS Structure