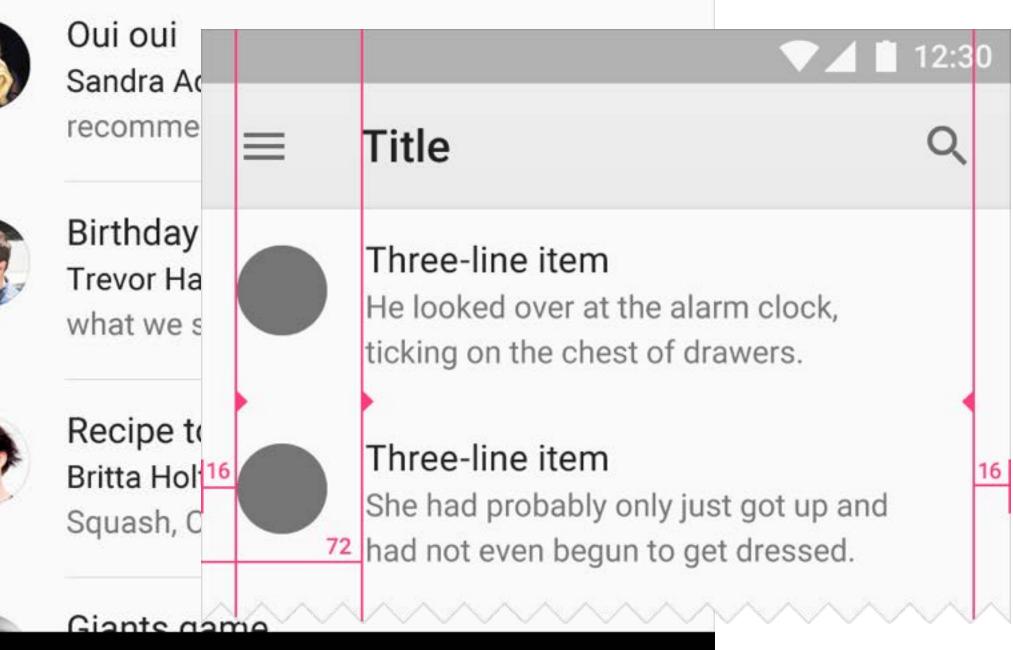

# Lists

THE

29pt

### ▼⊿ 📋 12:30

Q

#### Inbox

#### Today

 $\equiv$ 

#### Brunch this weekend?

Ali Connors – I'll be in your neighborhood doing errands this weekend. Do you want ...

#### Summer BBQ 4

to Alex, Scott, Jennifer – Wish I could come, but I'm out of town this weekend.

Ο

 $\triangleleft$ 

 $\Box$ 