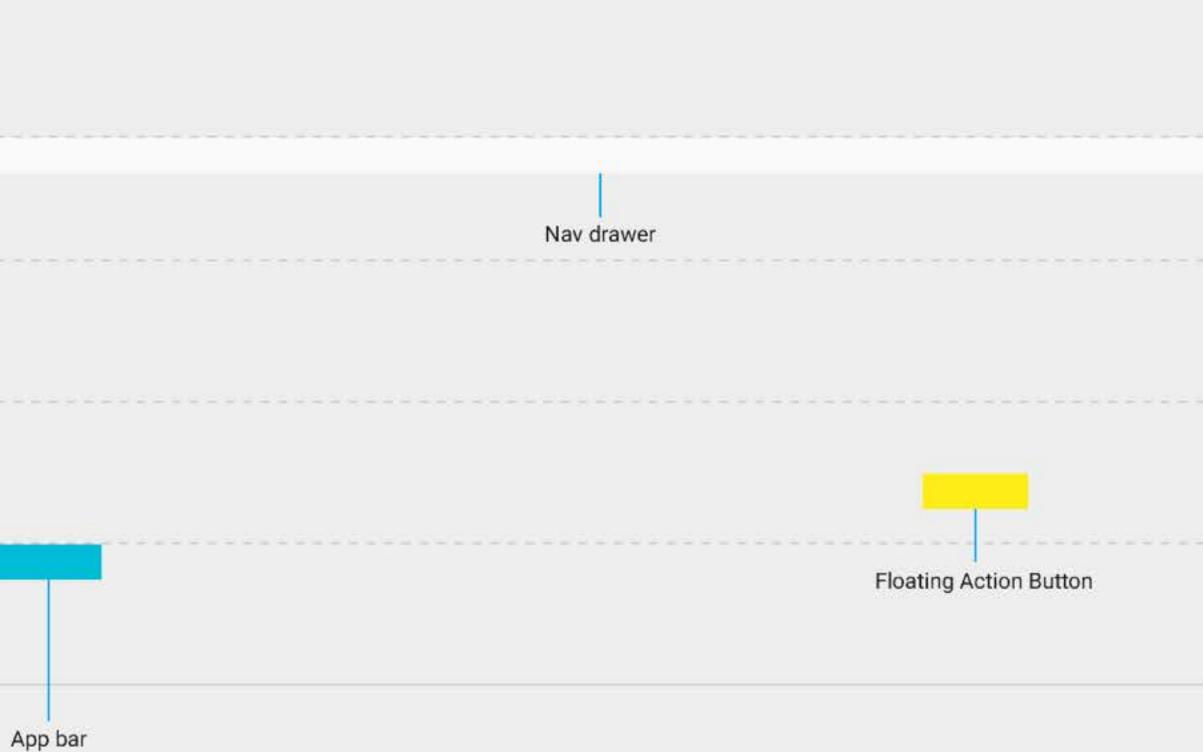

downsampled to 1080 x 1920 pixels

# Screen Sizes: Android



reference subset





- 4 basic screen densities in Android
- 480 = xxhdpi (extra extra)
- 320 = xhdpi (extra high)
- 240 = hdpi (high)
- 160 = mdpi (medium)

### Retina screen densities in iOS 401ppi - 3x - iphone 6+, 6s+ 326ppi - 2x - iphone 6, 6s 326ppi - 2x - iphone 5, 5s, 5c 326ppi - 2x - iphone 4, 4s 163ppi - 1x - 1st, 2nd, 3rd gen 264ppi - 2x - iPad Pro, iPad Air 326ppi - 2x - iPad mini

# iOS Structure

Navigation bar (drawn by the navigation controller)

Slider (a view subclass)



# iOS Structure



# Android Structure



ELEVATION (DPs)

# Android Structure



24 \_\_\_\_ 20 16 \_\_\_\_ 12 \_\_\_\_ 4 ----01

HEIGHT (DPs)



# Android Structure



24 \_\_\_\_ 20 \_\_\_\_ 16 \_\_\_ 12 8 \_\_\_\_ 4 ----0

HEIGHT (DPs)





**Display 4** 

# Typography Android

**Display 3** 

Display 2

**Display 1** 

Headline

Title

Subheading

Body 2

Body 1

Caption

Button

# Light 112sp Regular 56sp Regular 45sp Regular 34sp

- Regular 24sp
- Medium 20sp
- Regular 16sp (Device), Regular 15sp (Desktop)
- Medium 14sp (Device), Medium 13sp (Desktop)
- Regular 14sp (Device), Regular 13sp (Desktop)
- Regular 12sp
- MEDIUM (ALL CAPS) 14sp



# Typography Android

Display 2

Display 1

Headline

Subheading 2

Subheading 1

Body 2

Body 1

Type 15sp and 16sp, Leading 28pt

Type 15sp and 16sp, Leading 24pt

Type 13sp and 14sp, Leading 24pt

Type 13sp and 14sp, Leading 20pt

# Type 45sp, Leading 48pt Type 34sp, Leading 40pt

### Type 24sp, Leading 32pt



# TypographyiOS

### Helvetica Neue (until it's replaced by the new S