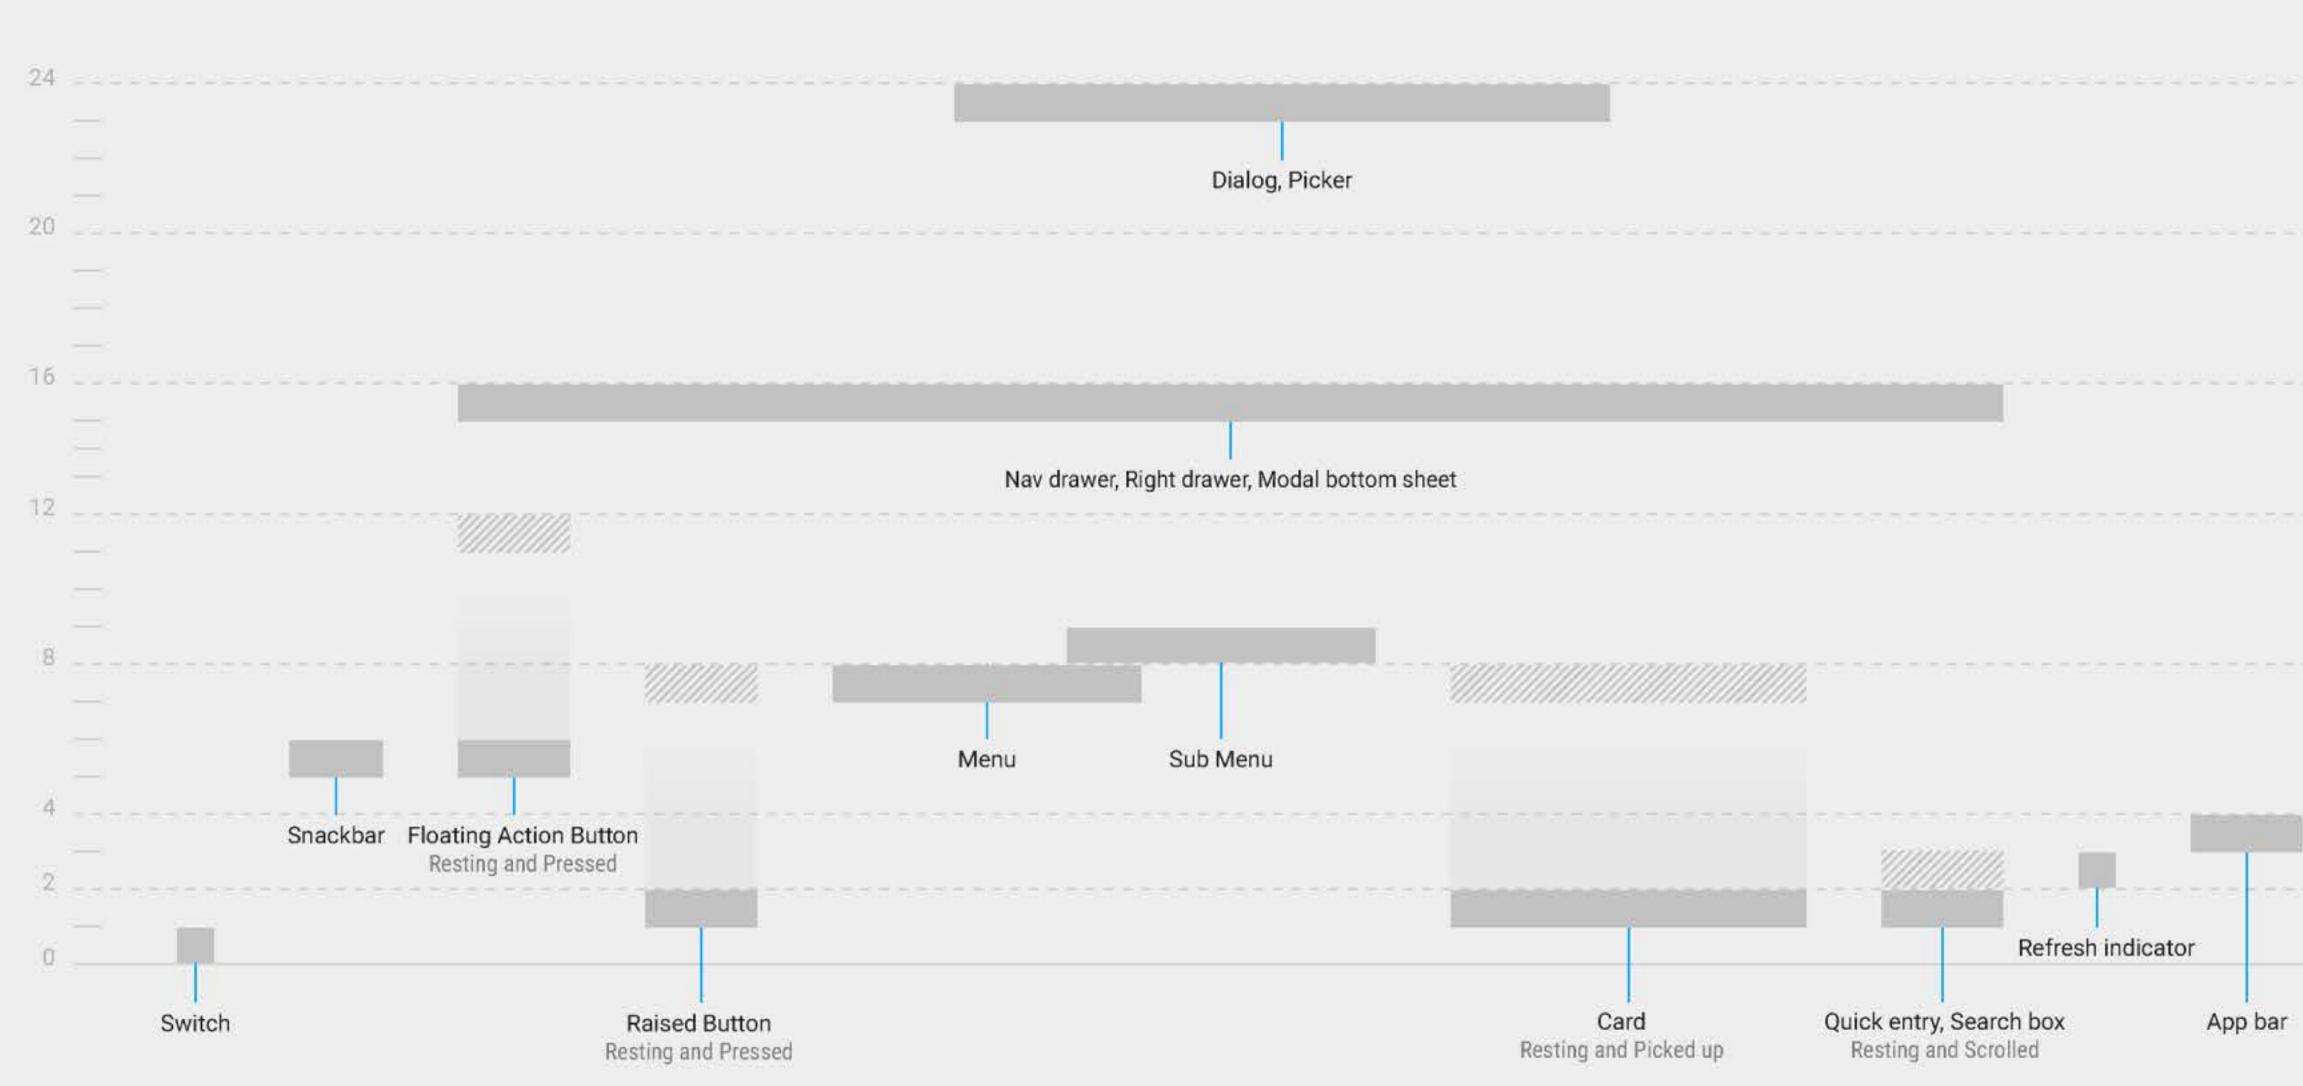

# Android Structure

ELEVATION (DPs)

# Android Structure

24 \_\_\_\_ 20 16 \_\_\_\_ 12 \_\_\_\_ 4 ----01

HEIGHT (DPs)

# Android Structure

24 \_\_\_\_ 20 \_\_\_\_ 16 \_\_\_ 12 8 \_\_\_\_ 4 ----0

HEIGHT (DPs)

**Display 4** 