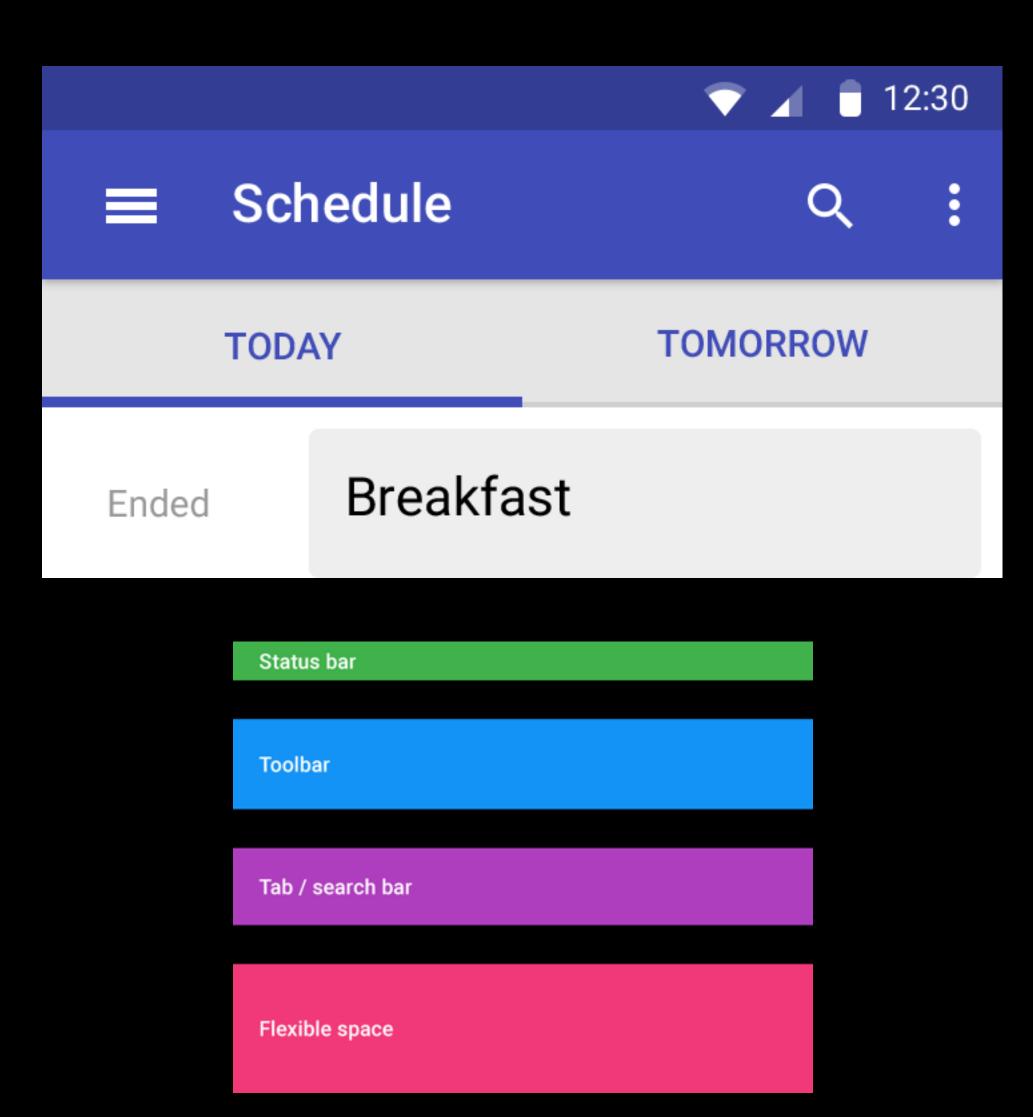

# Android Structure

ELEVATION (DPs)

# Android Structure

24 \_\_\_\_ 20 16 \_\_\_\_ 12 \_\_\_\_ 4 ----01

HEIGHT (DPs)

# Android Structure

24 \_\_\_\_ 20 \_\_\_\_ 16 \_\_\_ 12 8 \_\_\_\_ 4 ----0

HEIGHT (DPs)

**Display 4** 

## Toolbar