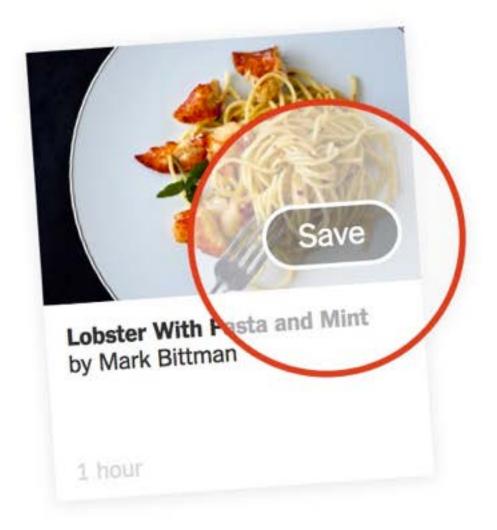

### Design for empty states

••••• Verizon 🖘 🐐 3:25 PM 🚽

#### You haven't saved any recipes yet.

Use the Save button to add recipes to your Recipe Box.

NYTimes Cooking