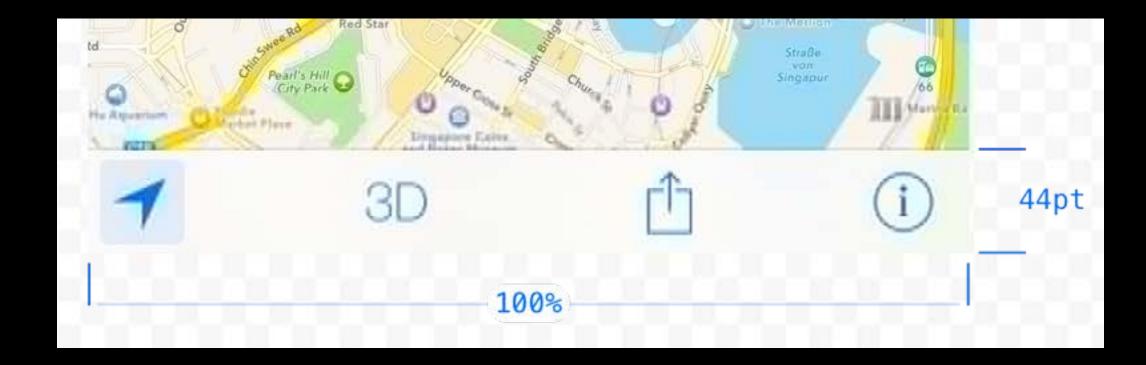

# iOS Structure

Navigation bar (drawn by the navigation controller)

Slider (a view subclass)

# iOS Structure

# Grids and Touch Targets

44x44 is the recommended tap target on iOS