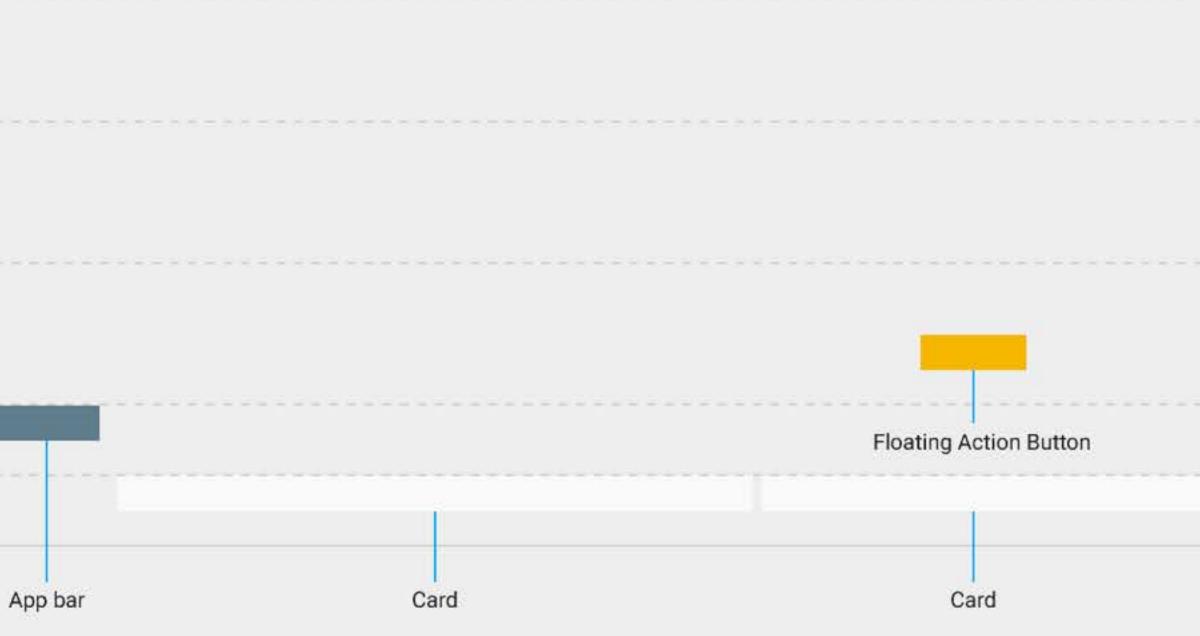

DPI** 96px 3x

# Screen Sizes: iOS



640 x 960 pixels

640 x 1136 pixels



1242 x 2208 pixels, downsampled to 1080 x 1920 pixels

# Screen Sizes: Android



reference subset





- 4 basic screen densities in Android
- 480 = xxhdpi (extra extra)
- 320 = xhdpi (extra high)
- 240 = hdpi (high)
- 160 = mdpi (medium)

### Retina screen densities in iOS 401ppi - 3x - iphone 6+, 6s+ 326ppi - 2x - iphone 6, 6s 326ppi - 2x - iphone 5, 5s, 5c 326ppi - 2x - iphone 4, 4s 163ppi - 1x - 1st, 2nd, 3rd gen 264ppi - 2x - iPad Pro, iPad Air 326ppi - 2x - iPad mini

# iOS Structure

Navigation bar (drawn by the navigation controller)

Slider (a view subclass)



# iOS Structure



# Android Structure



ELEVATION (DPs)

# Android Structure



24 \_\_\_\_ 20 16 \_\_\_\_ 12 \_\_\_\_ 4 ----01

HEIGHT (DPs)



# Android Structure



24 \_\_\_\_ 20 \_\_\_\_ 16 \_\_\_ 12 8 \_\_\_\_ 4 ----0

HEIGHT (DPs)





**Display 4** 

# Typography Android

**Display 3** 

Display 2

**Display 1** 

Headline

Title

Subheading

Body 2

Body 1

Caption

Button

# Light 112sp Regular 56sp Regular 45sp Regular 34sp

- Regular 24sp
- Medium 20sp
- Regular 16sp (Device), Regular 15sp (Desktop)
- Medium 14sp (Device), Medium 13sp (Desktop)
- Regular 14sp (Device), Regular 13sp (Desktop)
- Regular 12sp
- MEDIUM (ALL CAPS) 14sp



# Typography Android

Display 2

Display 1

Headline

Subheading 2

Subheading 1

Body 2

Body 1

Type 15sp and 16sp, Leading 28pt

Type 15sp and 16sp, Leading 24pt

Type 13sp and 14sp, Leading 24pt

Type 13sp and 14sp, Leading 20pt

# Type 45sp, Leading 48pt Type 34sp, Leading 40pt

###