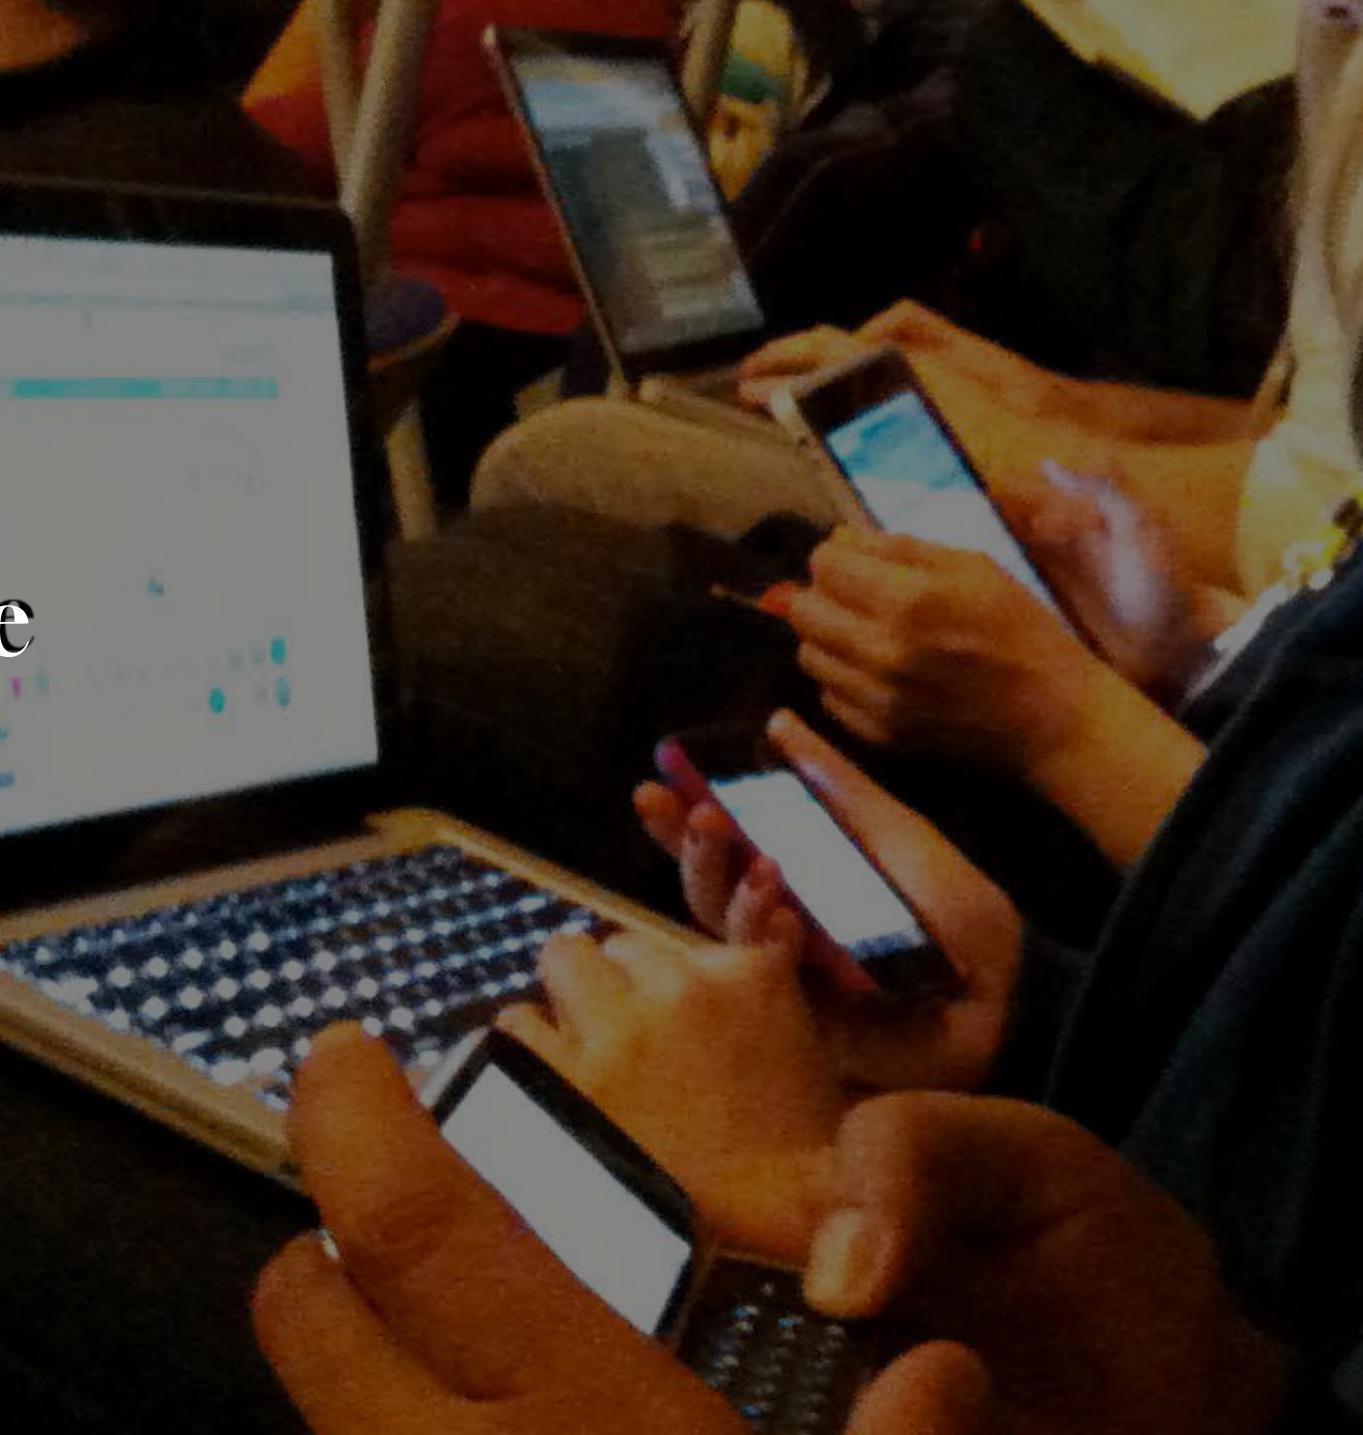

### Mobile is intimate

#### It's held against the body, it's taken everywhere

S

iPad

E

## Mobile is used to kill time & during multi-tasking

Design for interruptions