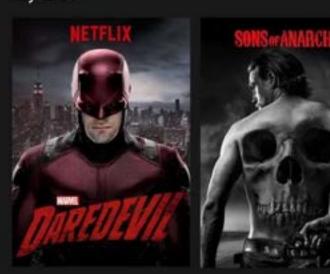

#### = NETFLIX **Continue Watching** Sons of Anarchy: S2:E2 Marvel's Daredevil: S1:E1 My List House of Cards: S2:E2 Marvel's Daredevil: S1:E4 **(i)** HOUSE of CARDS Top Picks For You NETFLIX **BOB'S BURGERS** HOUSE of CARDS Recently Added