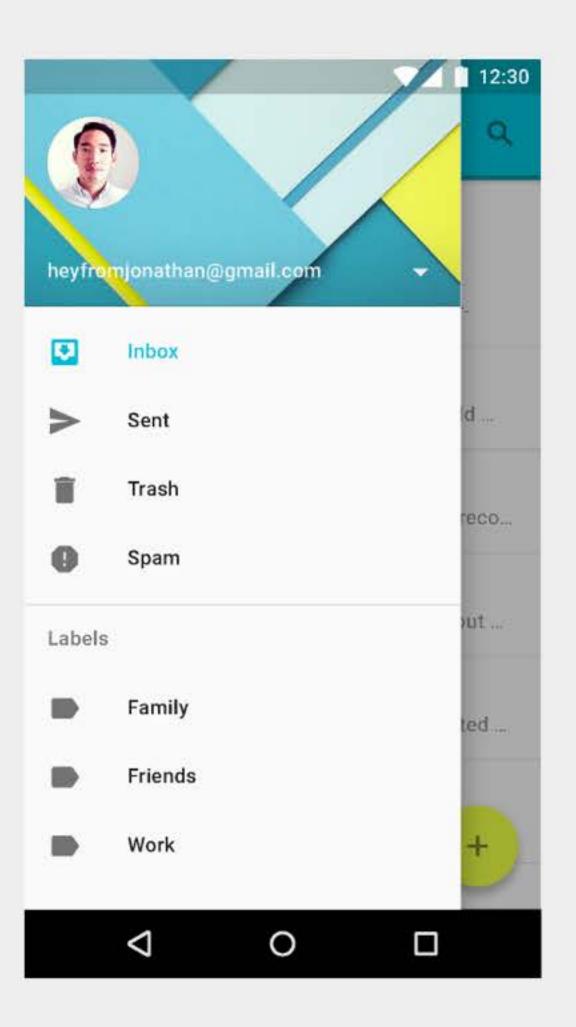

# Navigation Drawer

3

#### Inbox

Jonathan Lee heyfromjonathan@gmail.com

Inbox

Starred

 $\mathbf{\nabla}$ 