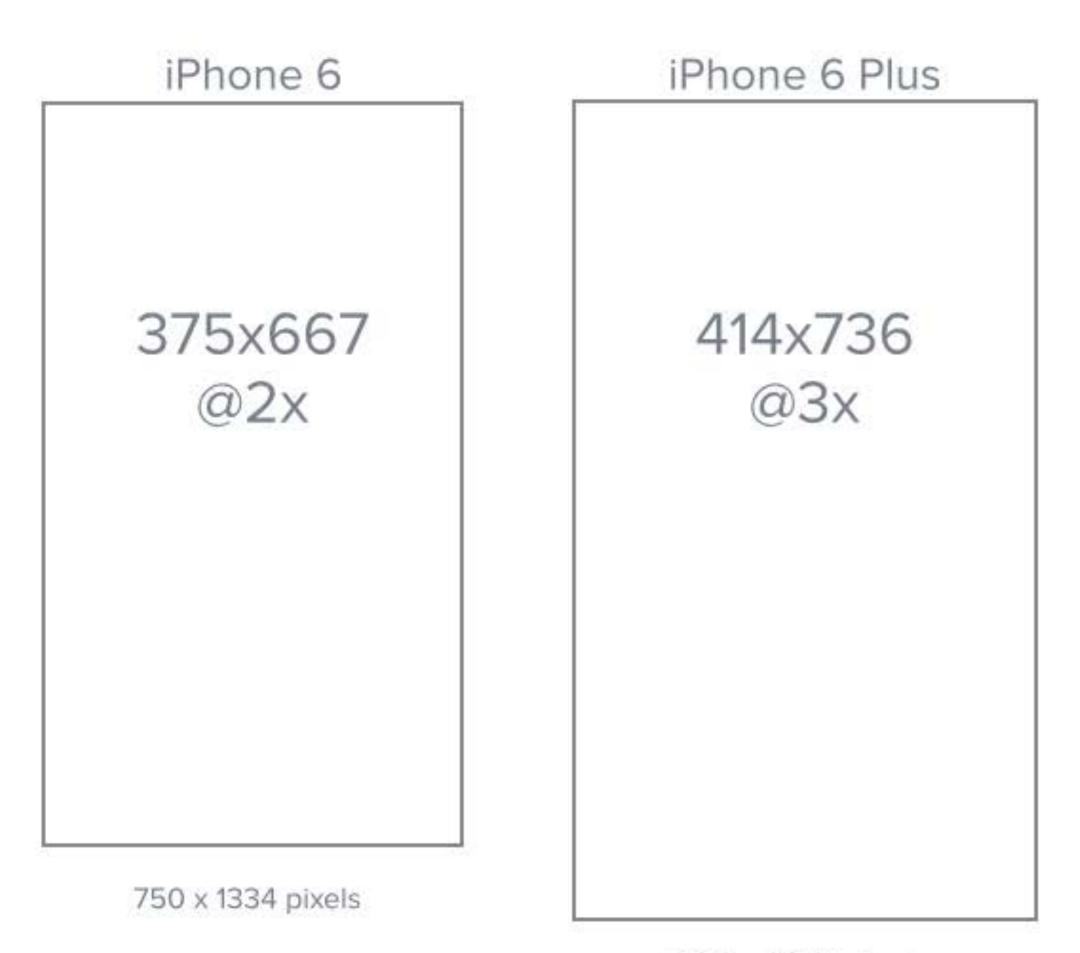

# Screen Sizes: iOS

640 x 960 pixels

640 x 1136 pixels

1242 x 2208 pixels, downsampled to 1080 x 1920 pixels