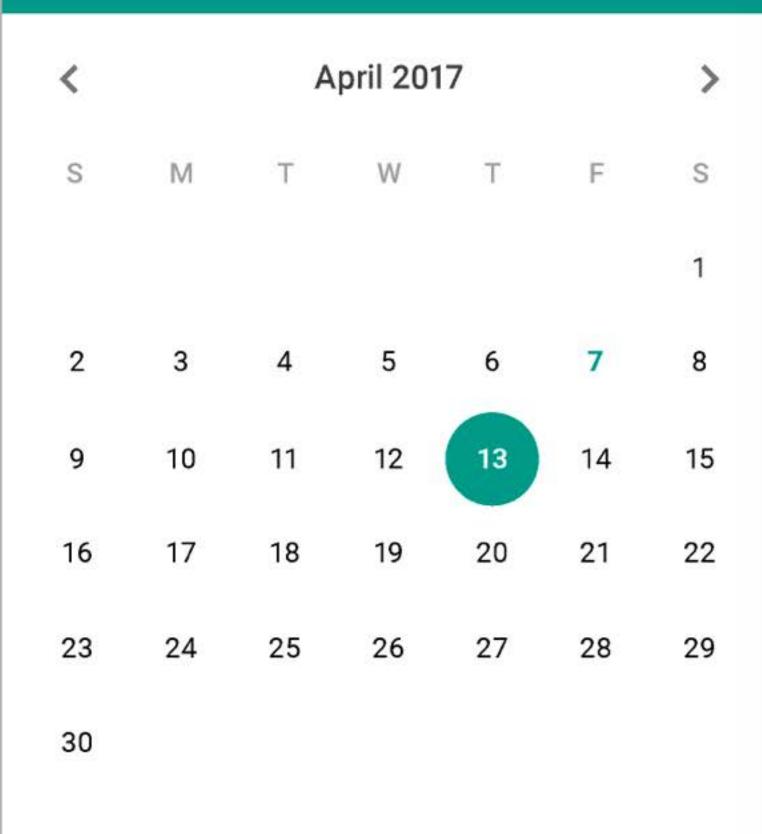

# Datepickers

| Thu 24 Sep | 16 | 45 |
|------------|----|----|
| Fri 25 Sep | 17 | 50 |
| Sat 26 Sep | 18 | 55 |
| Today      | 19 | 00 |
| Man 20 Can | 00 | 05 |
| Mon 28 Sep | 20 | 05 |
| Tue 29 Sep | 20 | 10 |

### 2017 Thu, Apr 13

CANCEL

OK