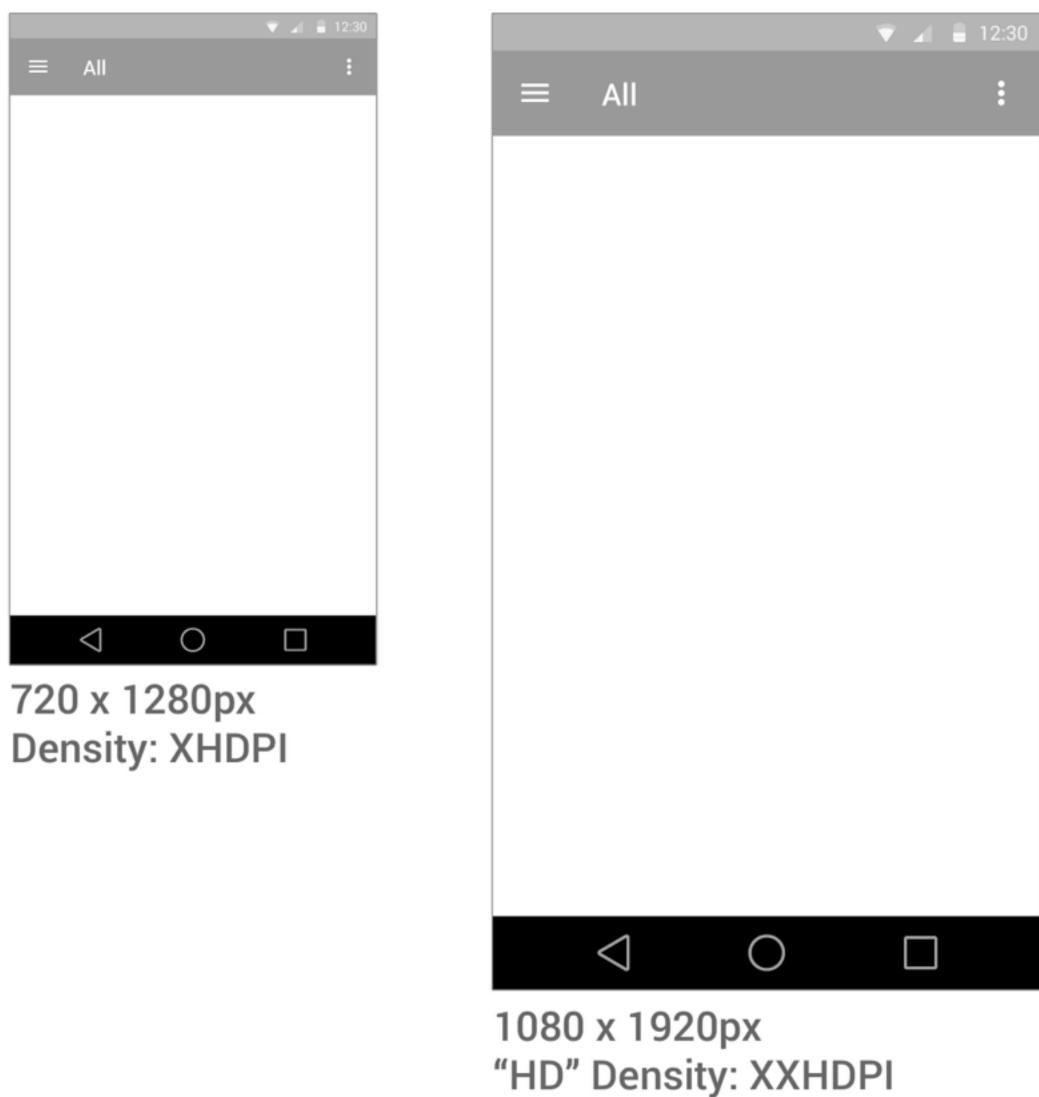

# Screen Sizes: Android

reference subset

- 4 basic screen densities in Android
- 480 = xxhdpi (extra extra)
- 320 = xhdpi (extra high)
- 240 = hdpi (high)
- 160 = mdpi (medium)