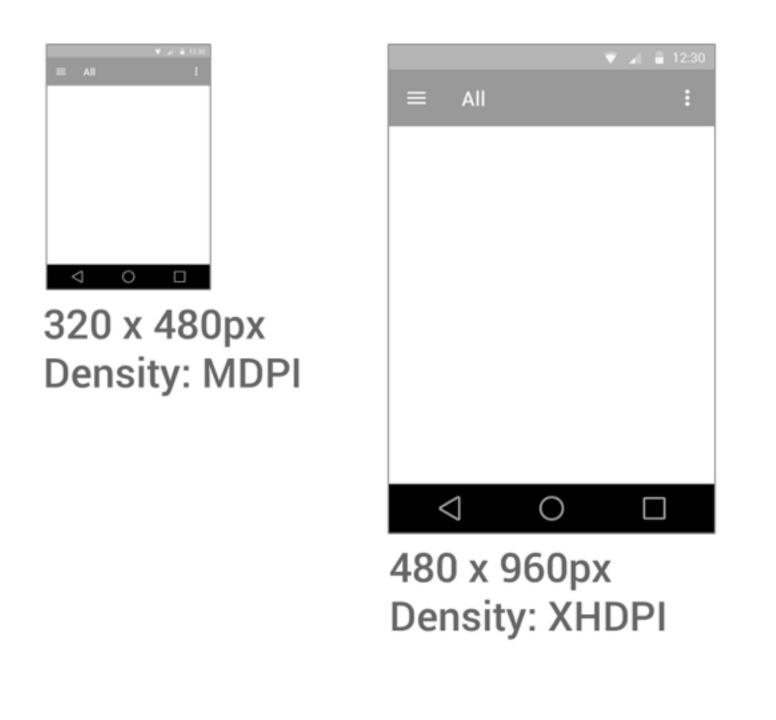

# Screen Sizes: Android

reference subset

- 4 basic screen densities in Android
- 480 = xxhdpi (extra extra)
- 320 = xhdpi (extra high)
- 240 = hdpi (high)
- 160 = mdpi (medium)