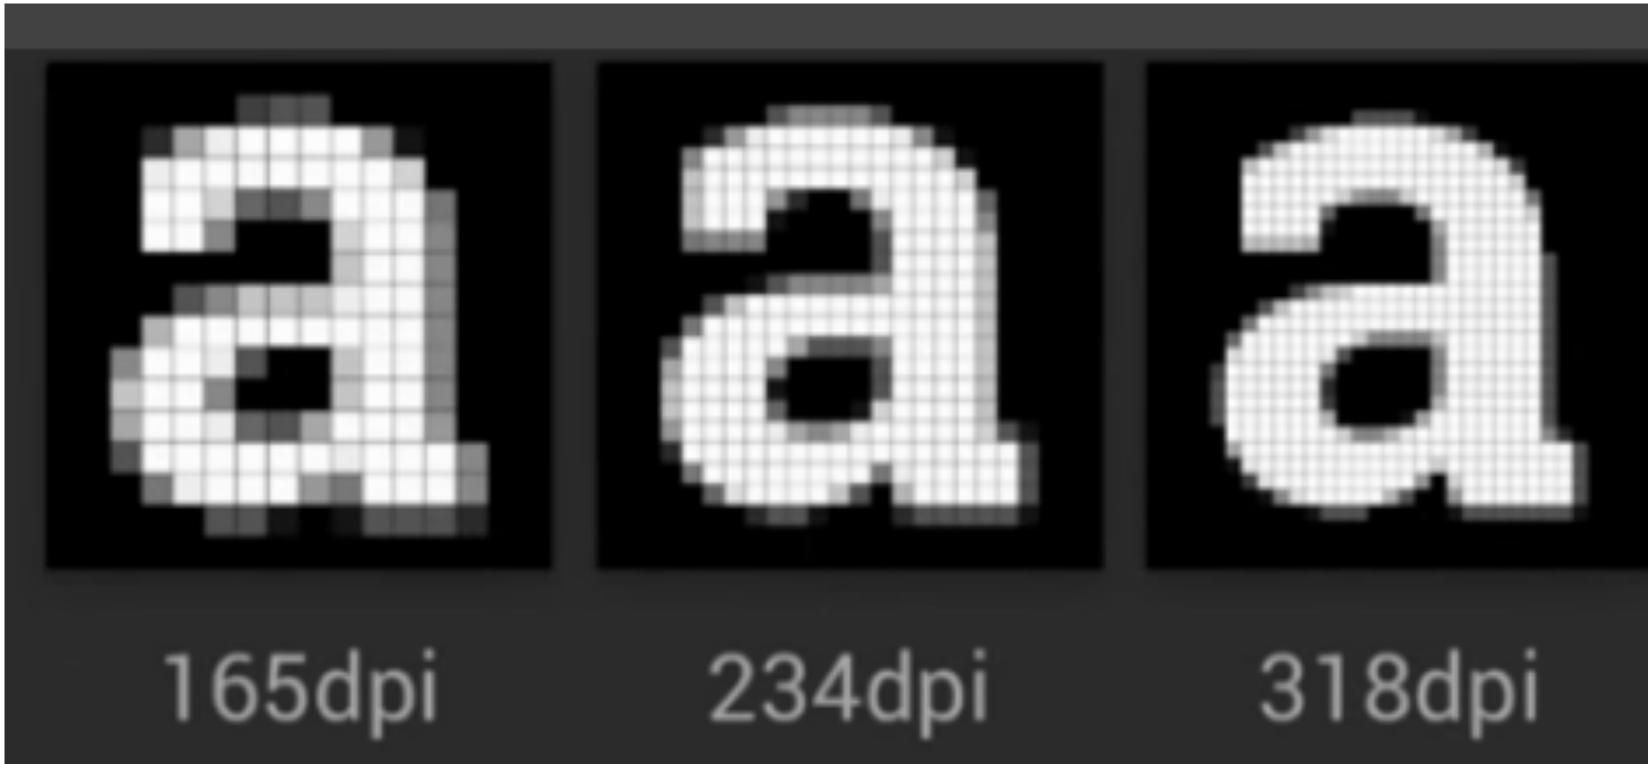

### **Pixel Density**

The total number of physical pixels in a given area

i.e. 96dpi = 96 dots per inch (dpi)

### **Pixel Density**

#### 450dpi