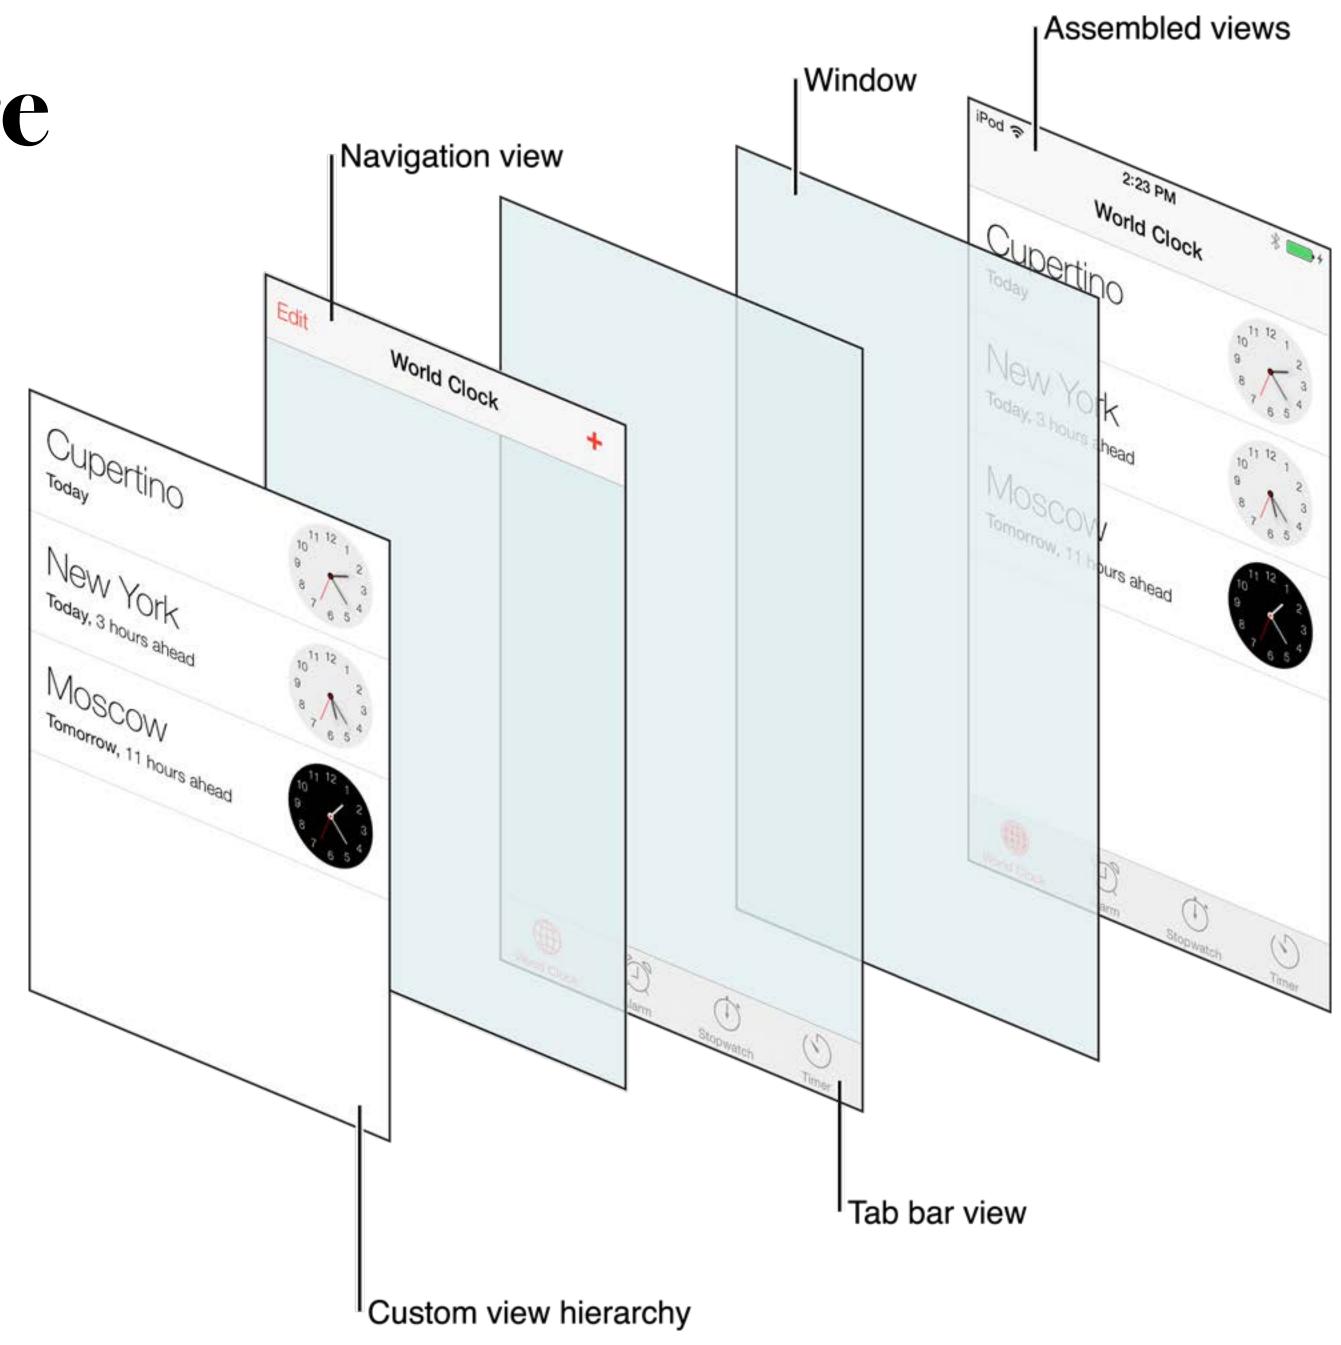

# iOS Structure

Navigation bar (drawn by the navigation controller)

Slider (a view subclass)

# iOS Structure