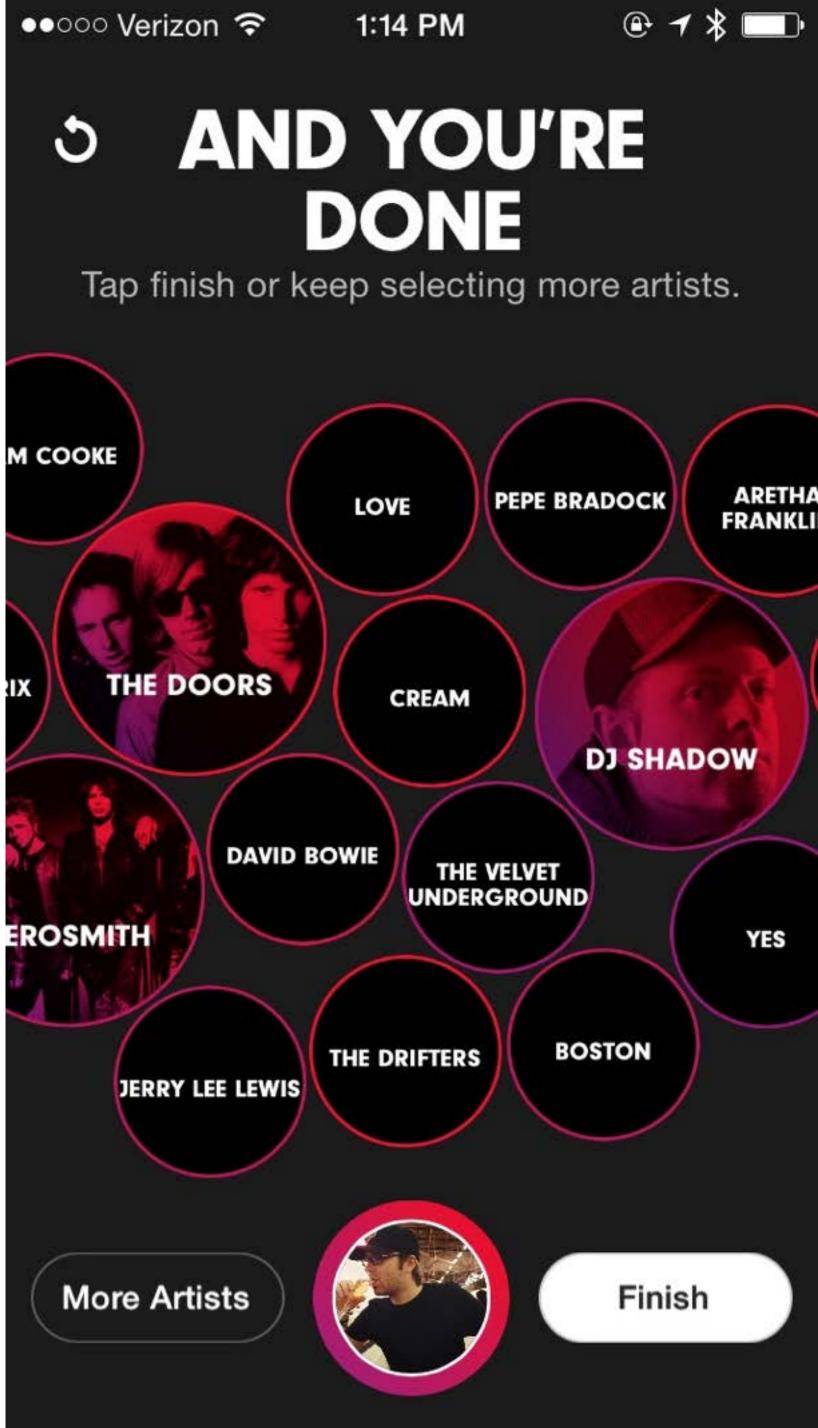

**Continue Watching** 





#### = NETFLIX **Continue Watching** Sons of Anarchy: S2:E2 Marvel's Daredevil: S1:E1 My List House of Cards: S2:E2 Marvel's Daredevil: S1:E4 **(i)** HOUSE of CARDS Top Picks For You NETFLIX **BOB'S BURGERS** HOUSE of CARDS Recently Added





### Follow conventions & patterns Reduce the learning curve

| 00000           | T-Mobile 穼 | 12:20 PM |
|-----------------|------------|----------|
| 100 100 T 100 T |            |          |

#### **Union**Bank<sup>•</sup>

User ID

0

#### Password or Passcode

SIGN IN

Login Help Enroll Now

Locate Us

Contact Us

Your Location Data

G UnionBank.com

Privacy & Security

© 2014 MUFG Union Bank, N.A. All rights reserved, Member FDIC, Equal Housing Lander -....





### Use feedback to aid understanding

1:14 PM

# DONE





### Design for empty states

••••• Verizon 🖘 🐐 3:25 PM 🚽

#### You haven't saved any recipes yet.



Use the Save button to add recipes to your Recipe Box.



NYTimes Cooking

### Info input should be easy







### Animation should communicate & enhance



#### National Geographic World Atlas



#### Use color to communicate intent & interaction

**IMPORTING EVENTS IN CR 5SOUTH - 2%** 

WEDNESDAY **3 JUNE** 

## 12:00 PM → 1:00 PM MORNING

Coffee with George at Monk's







### Usetypographytoindicate information hierarchy





### Use authentic language

••••• Verizon 穼

5:07 PM

.

#### Awesome, thanks!

#### **Enter Code**

We've sent the confirmation code. You should get it soon!

| 1        | 2<br><sub>АВС</sub> | 3<br>Def       |
|----------|---------------------|-------------