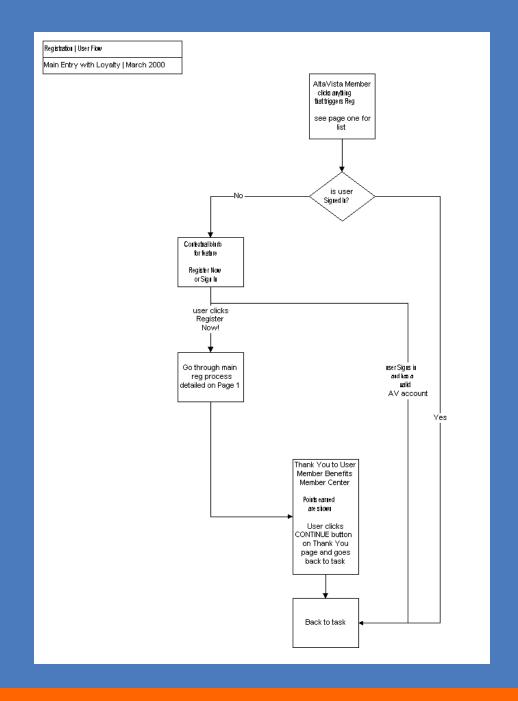

This diagram is then used with Product Marketing to flesh out the details of the marketing requirements and with the Engineering team to help define their functional specs.

Page 2 of the user flow document shows another entry point for the user on the site and the actions they go through to register in this context.

In general, every entry point that would trigger registration is examined and the flow is adapted to the context of the path.

User flow of a customer moving through the registration process with annotations. This document is used as a tool with Engineering and Marketing and as decisions are made and technical limitations understood, the document is marked up to indicate changes needed.