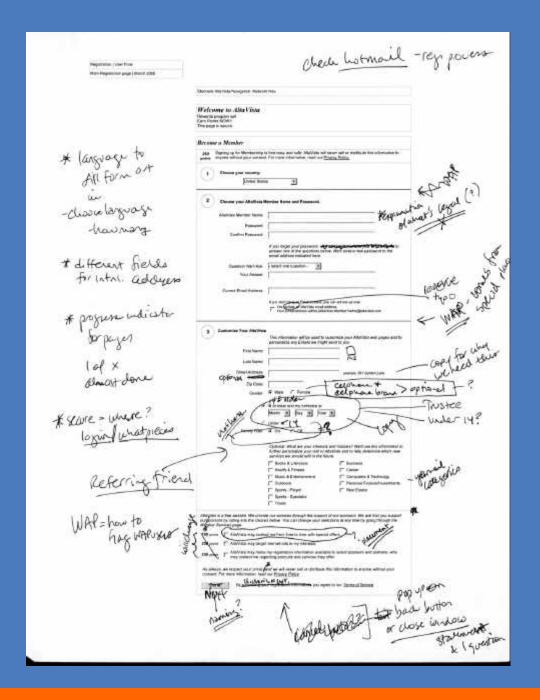

Main Registration screen maps to the first box on the user flow. Here is where all the details of the functional definition are explored. Registration | User Flow Main Registration page Standard AltaVista Navigation - Network Nav Welcome to Become an AltaVista Rewards Member Today! Earn your first 250 points by completing sections 1, 2 & 3 AltaVista Rewards! 1 Choose The Country You Live In The AltaVista Rewards program United States ▼ International Restrictions recognizes and rewards our Members for their loyalty. In three easy steps you start earning up 2 Choose your AltaVista Member ID and Password 1500 points for registering For both MemberID and password, begin with a letter and include only 1000 points per day for browsing letters (a-z), numbers (0-9), and the underscore (\_). Do not include any spaces. AltaVista Shopping 25 points for every click on a qualified Choose A Member ID example: bigdawg\_24 merchant link 45 points for every \$1 spent with a Password qualified merchant Your AltaVista membership also entitles Confirm Password Free internet access If you forget your password, we'll ask you to answer one of the questions below Free Email A personalized Startup page on My Password Reminder Question Password Reminder Answer example Rover Automatic alerts about stock or news events Real time stock quotes And we'll send your password to the email address indicated here And much more! Current Email Address If you don't have an Email address, you can set one up now. Yes, activate an Alta Msta email address.
Your Email address will be [Alta Msta Member Name]@altavista.com Privacy Policy AltaVista will never sell or distribute nersonally identifiable information to Customize Your AltaVista anyone without your consent. For more This information will be used to customize your Alta Vista web pages and to personalize any Emails we information, please see ou<u>Privacy</u> might send to you. Policy. First Name TRUSTEE LOGO Last Name Street Address example: 591 Garden Lane Zip Code Gender (3) Male (7) Female U.S. law prohibits AltaVista from registering anyone under the age of 13 without parental permission. Please verify your age below. I am 13 or older and my birthdate is: Month ▼ Day ▼ C I am less than 13 years old Earn 750 more points right now! As we add more and more point earning opportunities, we'd like to tell you about them! We'll give you 750 more points ju to let us communicate with you. 750 pts Yes, I want AltaVista to tell me about new point earning opportunities by email. By clicking the Next button, you agree to our Terms of Service, All registration data is safeguarded by AltaVista's Privacy Policy

Main Registration screen with functional and marketing changes annotated.

Screenshot of final Main Registration screen as published live on AltaVista.com.

© 2000 A ItaV ista | Erin Malone Information A rchite