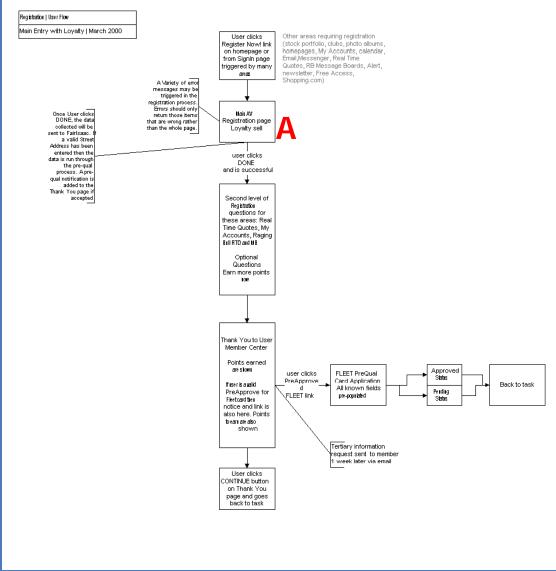

# **Artifact Presentation**

Erin Malone Director Interaction & Architecture AltaVista

Advance For Design Telluride | August 11 - 13

User flow of a customer moving through the registration process. Key decision points are indicated and actions that follow.

This diagram is then used with Product Marketing to flesh out the details of the marketing requirements and with the Engineering team to help define their functional specs.

Page 2 of the user flow document shows another entry point for the user on the site and the actions they go through to register in this context.

In general, every entry point that would trigger registration is examined and the flow is adapted to the context of the path.

User flow of a customer moving through the registration process with annotations. This document is used as a tool with Engineering and Marketing and as decisions are made and technical limitations understood, the document is marked up to indicate changes needed.