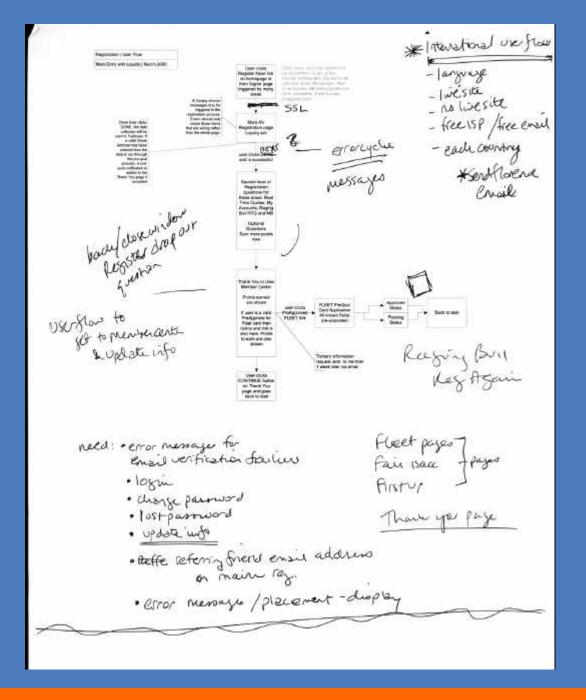

In general, every entry point that would trigger registration is examined and the flow is adapted to the context of the path.

User flow of a customer moving through the registration process with annotations. This document is used as a tool with Engineering and Marketing and as decisions are made and technical limitations understood, the document is marked up to indicate changes needed.